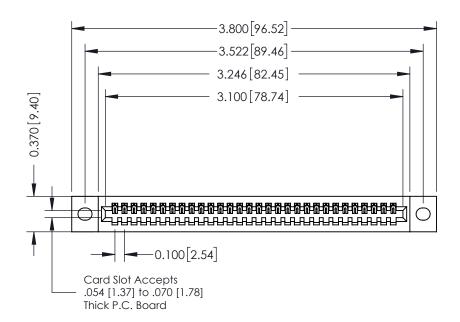

## **See Accompanying Pages for:**

- **Contact Bend Details**
- **Mounting Options**

342 / 392 Card Edge Connector Part Number: 392-030-544-102

YOUR CONNECTION TO QUALITY & SERVICE

342 ENG MASTER J.LEE DATE: OCT. 06/09 SHEET 1 OF 3

342 Assembly

THIS IS A C.A.D. GENERATED DRAWING DO NOT MAKE MANUAL REVISIONS TO MASTER. ISSUE NUMBER

ORIGINAL

1

| 342 / 392 Series Card Edge Connector<br>Contact Bend Detail |                                                                                                                                                                                                  | ACAD REFERENCE NO. 342 ENG MASTER |             |                  |        |
|-------------------------------------------------------------|--------------------------------------------------------------------------------------------------------------------------------------------------------------------------------------------------|-----------------------------------|-------------|------------------|--------|
|                                                             |                                                                                                                                                                                                  | DRAWN:                            | J.LEE       | DATE: OCT. 06/09 |        |
|                                                             |                                                                                                                                                                                                  | CHECKED:                          |             | DATE:            |        |
| TORONTO, ONTARIO                                            | THESE DRAWINGS AND SPECIFICATIONS ARE THE PROPERTY OF EDAC INC. AND SHALL NOT BE REPRODUCED, OR COPIED OR USED AS THE BASIS FOR THE MANUFACTURE OR SALE OF APPARATUS WITHOUT WRITTEN PERMISSION. | SCALE:                            | NTS         | SHEET :          | 2 OF 3 |
|                                                             |                                                                                                                                                                                                  | DRAWING                           | NUMBER      |                  | ISSUE  |
| YOUR CONNECTION TO QUALITY & SERVICE                        |                                                                                                                                                                                                  | 3                                 | 42 Assembly |                  | 1      |