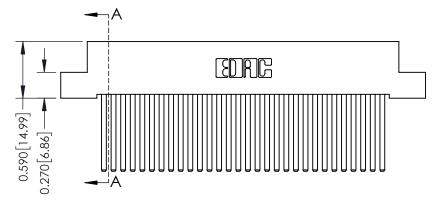

342 Assembly

THIS IS A C.A.D. GENERATED DRAWING DO NOT MAKE MANUAL REVISIONS TO MASTER. ISSUE NUMBER

ORIGINAL

1

| 342 / 392 Series Card Edge Connector<br>Contact Bend Detail |                                                                                                                                                                                                  | ACAD REFERENCE NO. 342 ENG MASTER |             |                  |        |
|-------------------------------------------------------------|--------------------------------------------------------------------------------------------------------------------------------------------------------------------------------------------------|-----------------------------------|-------------|------------------|--------|
|                                                             |                                                                                                                                                                                                  | DRAWN:                            | J.LEE       | DATE: OCT. 06/09 |        |
|                                                             |                                                                                                                                                                                                  | CHECKED:                          |             | DATE:            |        |
| TORONTO, ONTARIO                                            | THESE DRAWINGS AND SPECIFICATIONS ARE THE PROPERTY OF EDAC INC. AND SHALL NOT BE REPRODUCED, OR COPIED OR USED AS THE BASIS FOR THE MANUFACTURE OR SALE OF APPARATUS WITHOUT WRITTEN PERMISSION. | SCALE:                            | NTS         | SHEET :          | 2 OF 3 |
|                                                             |                                                                                                                                                                                                  | DRAWING                           | NUMBER      |                  | ISSUE  |
| YOUR CONNECTION TO QUALITY & SERVICE                        |                                                                                                                                                                                                  | 3                                 | 42 Assembly |                  | 1      |