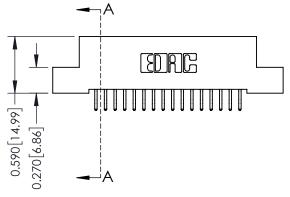

**Mounting Option** 

02-.128 (3.25) Wide Mounting Slots

**Contact Detail** 

556-Extender Board Bend (Code 520 Contacts) .100 [2.54] Contact Spacing x .200 [5.08] Row Spacing





## 0.410[10.41] SECTION A-A

## **See Accompanying Pages for:**

- **Contact Bend Details**
- **Mounting Options**

342 / 392 Card Edge Connector Part Number: 392-032-556-202



342 ENG MASTER J.LEE DATE: OCT. 06/09 SHEET 1 OF 3

342 Assembly

THIS IS A C.A.D. GENERATED DRAWING DO NOT MAKE MANUAL REVISIONS TO MASTER. ISSUE NUMBER

ORIGINAL

1



| 342 / 392 Series Card Edge Connector<br>Contact Bend Detail |                                                                                                                                                                                                  | ACAD REFERENCE NO. 342 ENG MASTER |             |                  |        |
|-------------------------------------------------------------|--------------------------------------------------