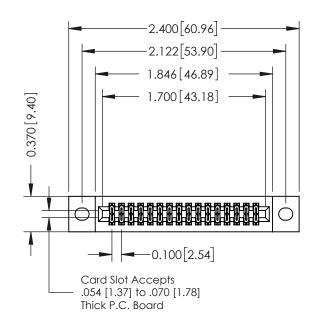

## **See Accompanying Pages for:**

- **Contact Bend Details**
- **Mounting Options**

342 / 392 Card Edge Connector Part Number: 392-032-556-202

342 ENG MASTER J.LEE DATE: OCT. 06/09 SHEET 1 OF 3

342 Assembly