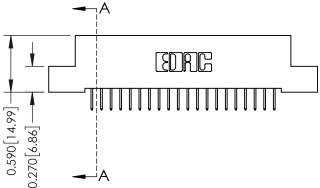

## **Mounting Option**

04-.156 (3.96) Dia. Mounting Holes

## **Contact Detail**

524-P.C. Tail .018 Sq.(0.46 Sq.) - Tail LG=.185(4.70) .100 [2.54] Contact Spacing x .200 [5.08] Row Spacing







## 0.240 [6.10] Point of Contact 0.410[10.41] SECTION A-A

## **See Accompanying Pages for:**

- **Contact Bend Details**
- **Mounting Options**

| 342 / 392 Card Edge Connector |
|-------------------------------|
| Part Number: 392-040-524-204  |



342 ENG MASTER DATE: OCT. 06/09 J.LEE NTS SHEET 1 OF 3

342 Assembly

THIS IS A C.A.D. GENERATED DRAWING DO NOT MAKE MANUAL REVISIONS TO MASTER. ISSUE NUMBER

ORIGINAL

1



| 342 / 392 Series Card Edge Connector<br>Contact Bend Detail |                                                                                                                                     | ACAD REFERENCE NO. 342 ENG MASTER |             |          |          |
|-------------------------------------------------------------|----------------------------------------