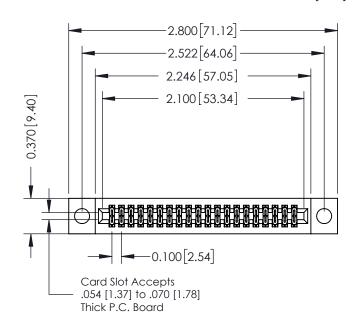

## **See Accompanying Pages for:**

- **Contact Bend Details**
- **Mounting Options**

| 342 / 392 Card Edge Connector |
|-------------------------------|
| Part Number: 392-040-524-204  |

342 ENG MASTER DATE: OCT. 06/09 J.LEE NTS SHEET 1 OF 3