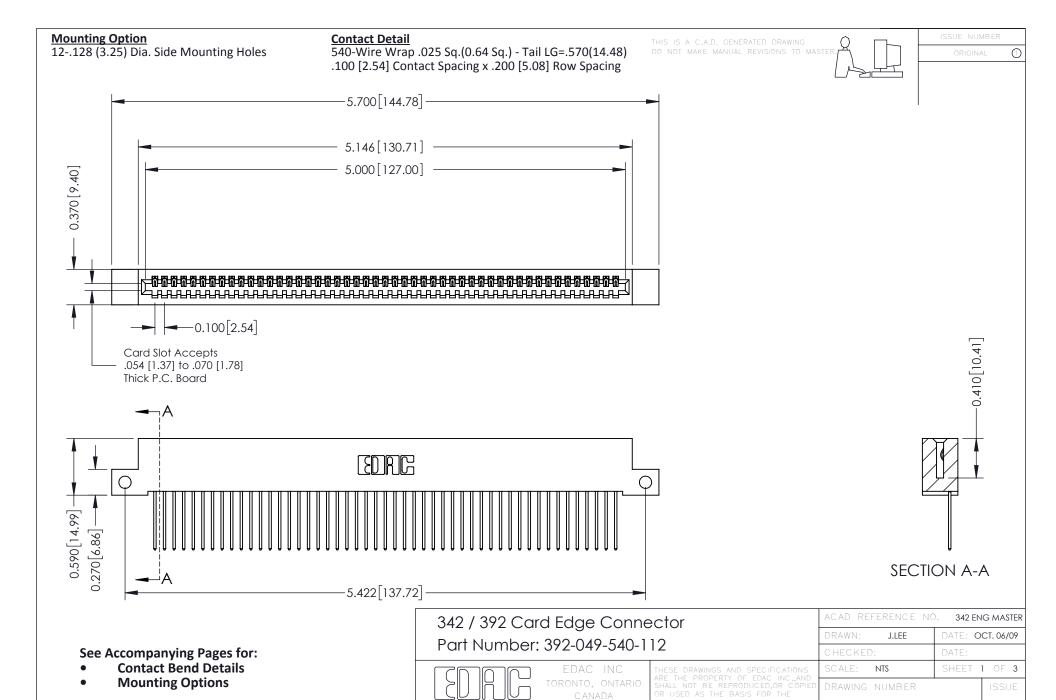

YOUR CONNECTION TO QUALITY & SERVICE

342 Assembly

THIS IS A C.A.D. GENERATED DRAWING DO NOT MAKE MANUAL REVISIONS TO MASTER. ISSUE NUMBER

ORIGINAL

1



| 342 / 392 Series Card Edge Connector<br>Contact Bend Detail |                                                                                                                                                                                                  | ACAD REFERENCE NO. 342 ENG MASTER |             |                  |        |
|-------------------------------------------------------------|--------------------------------------------------------------------------------------------------------------------------------------------------------------------------------------------------|-----------------------------------|-----------