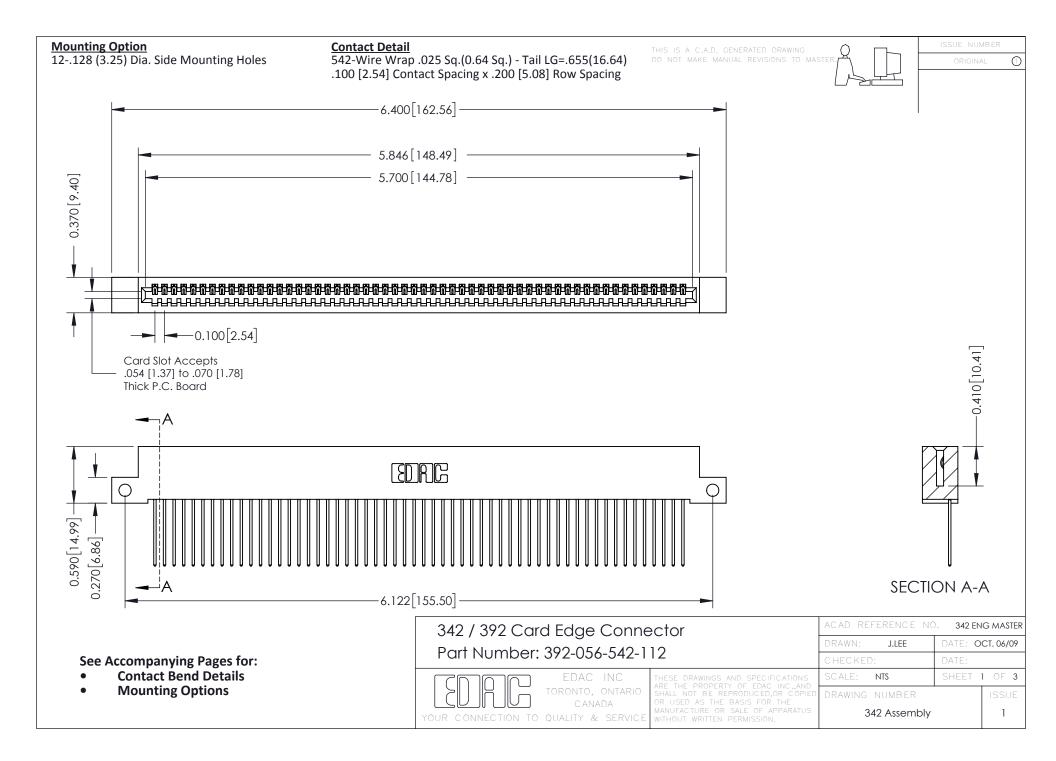

THIS IS A C.A.D. GENERATED DRAWING DO NOT MAKE MANUAL REVISIONS TO MASTER. ISSUE NUMBER

ORIGINAL

1



| 342 / 392 Series Card Edge Connector<br>Contact Bend Detail |                                                                                                                                                                                                  | ACAD REFERENCE NO. 342 ENG MASTER |             |                  |        |
|-------------------------------------------------------------|--------------------------------------------------------------------------------------------------------------------------------------------------------------------------------------------------|-----------------------------------|-------------|------------------|--------|
|