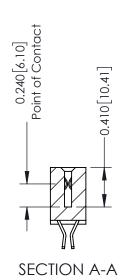

**Mounting Option** 01-No Mounting Lugs **Contact Detail** 

555-Extender Board Bend (Code 500 Contacts) .100 [2.54] Contact Spacing x .200 [5.08] Row Spacing

**See Accompanying Pages for:** 

- **Contact Bend Details**
- **Mounting Options**

342 Assembly

THIS IS A C.A.D. GENERATED DRAWING DO NOT MAKE MANUAL REVISIONS TO MASTER. ISSUE NUMBER

ORIGINAL

1

| 342 / 392 Series Card Edge Connector<br>Contact Bend Detail |                                                                                                                                   | ACAD REFERENCE NO. 342 ENG MASTER |             |          |          |
|-------------------------------------------------------------|-----------------------------------------------------------------------------------------------------------------------------------|-----------------------------------|-------------|----------|----------|
|                                                             |                                                                                                                                   | DRAWN:                            | J.LEE       | DATE: OC | T. 06/09 |
|                                                             |                                                                                                                                   | CHECKED:                          |             | DATE:    |          |
| EDAC INC                                                    | ARE THE PROPERTY OF EDAC INC.,AND SHALL NOT BE REPRODUCED,OR COPIED OR USED AS THE BASIS FOR THE MANUFACTURE OR SALE OF APPARATUS | SCALE:                            | NTS         | SHEET :  | 2 OF 3   |
| TORONTO, ONTARIO                                            |                                                                                                                                   | DRAWING                           | NUMBER      |          | ISSUE    |
| YOUR CONNECTION TO QUALITY & SERVICE                        |                                                                                                                                   | 3                                 | 42 Assembly |          | 1        |