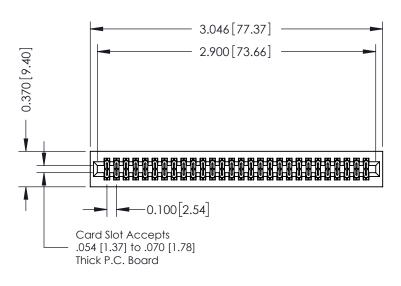

| 342 / 392 Card Edge Connector |
|-------------------------------|
| Part Number: 392-056-555-201  |

| ACAD REFERENCE NO. 342 ENG MASTER |                  |  |  |  |
|-----------------------------------|------------------|--|--|--|
| DRAWN: J.LEE                      | DATE: OCT. 06/09 |  |  |  |
| CHECKED:                          | DATE:            |  |  |  |
| SCALE: NTS                        | SHEET 1 OF 3     |  |  |  |
| DRAWING NUMBER                    | ISSUE            |  |  |  |