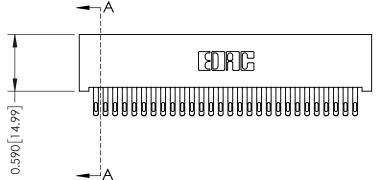

| 342 / 392 Card Edge Connector |
|-------------------------------|
| Part Number: 392-056-555-201  |

| ACAD REFERENCE NO. 342 ENG MASTER |                  |  |  |  |
|-----------------------------------|------------------|--|--|--|
| DRAWN: J.LEE                      | DATE: OCT. 06/09 |  |  |  |
| CHECKED:                          | DATE:            |  |  |  |
| SCALE: NTS                        | SHEET 1 OF 3     |  |  |  |
| DRAWING NUMBER                    | ISSUE            |  |  |  |