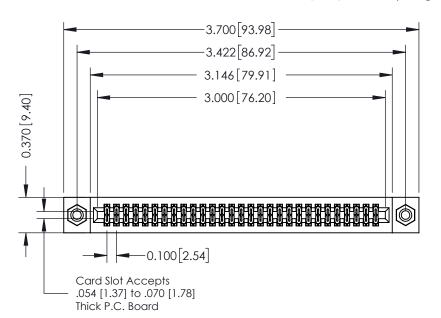

**Mounting Option** 08-#4-40 Unified Threaded Inserts **Contact Detail** 

524-P.C. Tail .018 Sq.(0.46 Sq.) - Tail LG=.185(4.70) .100 [2.54] Contact Spacing x .200 [5.08] Row Spacing

**See Accompanying Pages for:** 

- **Contact Bend Details**
- **Mounting Options**

342 / 392 Card Edge Connector Part Number: 392-058-524-208

YOUR CONNECTION TO QUALITY & SERVICE

342 ENG MASTER J.LEE DATE: OCT. 06/09 SHEET 1 OF 3 NTS

342 Assembly

THIS IS A C.A.D. GENERATED DRAWING DO NOT MAKE MANUAL REVISIONS TO MASTER. ISSUE NUMBER

ORIGINAL

1

| 342 / 392 Series Card Edge Connector<br>Contact Bend Detail |                                                                                                                                                                                                  | ACAD REFERENCE NO. 342 ENG MASTER |             |                  |        |
|-------------------------------------------------------------|--------------------------------------------------------------------------------------------------------------------------------------------------------------------------------------------------|-----------------------------------|-------------|------------------|--------|
|                                                             |                                                                                                                                                                                                  | DRAWN:                            | J.LEE       | DATE: OCT. 06/09 |        |
|                                                             |                                                                                                                                                                                                  | CHECKED:                          |             | DATE:            |        |
| TORONTO, ONTARIO                                            | THESE DRAWINGS AND SPECIFICATIONS ARE THE PROPERTY OF EDAC INC. AND SHALL NOT BE REPRODUCED, OR COPIED OR USED AS THE BASIS FOR THE MANUFACTURE OR SALE OF APPARATUS WITHOUT WRITTEN PERMISSION. | SCALE:                            | NTS         | SHEET :          | 2 OF 3 |
|                                                             |                                                                                                                                                                                                  | DRAWING                           | NUMBER      |                  | ISSUE  |
| YOUR CONNECTION TO QUALITY & SERVICE                        |                                                                                                                                                                                                  | 3                                 | 42 Assembly |                  | 1      |