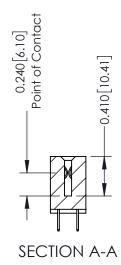

**Mounting Option** 08-#4-40 Unified Threaded Inserts **Contact Detail** 

524-P.C. Tail .018 Sq.(0.46 Sq.) - Tail LG=.185(4.70) .100 [2.54] Contact Spacing x .200 [5.08] Row Spacing

**See Accompanying Pages for:** 

- **Contact Bend Details**
- **Mounting Options**

342 / 392 Card Edge Connector Part Number: 392-058-524-208

YOUR CONNECTION TO QUALITY & SERVICE

342 ENG MASTER J.LEE DATE: OCT. 06/09 SHEET 1 OF 3 NTS

342 Assembly

THIS IS A C.A.D. GENERATED DRAWING DO NOT MAKE MANUAL REVISIONS TO MASTER. ISSUE NUMBER

ORIGINAL

1

| 342 / 392 Series Card Edge Connector<br>Contact Bend Detail |                                                                                                                                                                                                  | ACAD REFERENCE NO. 342 ENG MASTER |             |                  |        |
|-------------------------------------------------------------|--------------------------------------------------------------------------------------------------------------------------------------------------------------------------------------------------|-----------------------------------|-------------|------------------|--------|
|                                                             |                                                                                                                                                                                                  | DRAWN:                            | J.LEE       | DATE: OCT. 06/09 |        |
|                                                             |                                                                                                                                                                                                  | CHECKED:                          |             | DATE:            |        |
| TORONTO, ONTARIO                                            | THESE DRAWINGS AND SPECIFICATIONS ARE THE PROPERTY OF EDAC INC. AND SHALL NOT BE REPRODUCED, OR COPIED OR USED AS THE BASIS FOR THE MANUFACTURE OR SALE OF APPARATUS WITHOUT WRITTEN PERMISSION. | SCALE:                            | NTS         | SHEET :          | 2 OF 3 |
|                                                             |                                                                                                                                                                                                  | DRAWING                           | NUMBER      |                  | ISSUE  |
| YOUR CONNECTION TO QUALITY & SERVICE                        |                                                                                                                                                                                                  | 3                                 | 42 Assembly |                  | 1      |