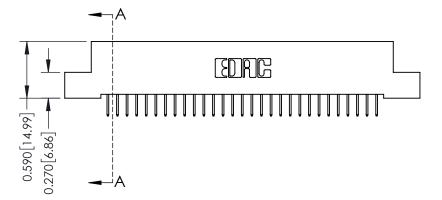

**Mounting Option** 08-#4-40 Unified Threaded Inserts **Contact Detail** 

524-P.C. Tail .018 Sq.(0.46 Sq.) - Tail LG=.185(4.70) .100 [2.54] Contact Spacing x .200 [5.08] Row Spacing

**See Accompanying Pages for:** 

- **Contact Bend Details**
- **Mounting Options**

342 / 392 Card Edge Connector Part Number: 392-058-524-208

YOUR CONNECTION TO QUALITY & SERVICE

342 ENG MASTER J.LEE DATE: OCT. 06/09 SHEET 1 OF 3 NTS

342 Assembly

THIS IS A C.A.D. GENERATED DRAWING DO NOT MAKE MANUAL REVISIONS TO MASTER. ISSUE NUMBER

ORIGINAL

1

| 342 / 392 Series Card Edge Connector<br>Contact Bend Detail |                                                                                                                                                                                                  | ACAD REFERENCE NO. 342 ENG MASTER |             |                  |        |
|-------------------------------------------------------------|--------------------------------------------------------------------------------------------------------------------------------------------------------------------------------------------------|-----------------------------------|-------------|------------------|--------|
|                                                             |                                                                                                                                                                                                  | DRAWN:                            | J.LEE       | DATE: OCT. 06/09 |        |
|                                                             |                                                                                                                                                                                                  | CHECKED:                          |             | DATE:            |        |
| TORONTO, ONTARIO                                            | THESE DRAWINGS AND SPECIFICATIONS ARE THE PROPERTY OF EDAC INC. AND SHALL NOT BE REPRODUCED, OR COPIED OR USED AS THE BASIS FOR THE MANUFACTURE OR SALE OF APPARATUS WITHOUT WRITTEN PERMISSION. | SCALE:                            | NTS         | SHEET :          | 2 OF 3 |
|                                                             |                                                                                                                                                                                                  | DRAWING                           | NUMBER      |                  | ISSUE  |
| YOUR CONNECTION TO QUALITY & SERVICE                        |                                                                                                                                                                                                  | 3                                 | 42 Assembly |                  | 1      |