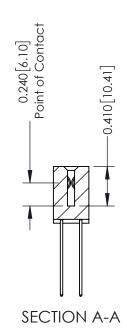

342 Assembly

THIS IS A C.A.D. GENERATED DRAWING DO NOT MAKE MANUAL REVISIONS TO MASTER. ISSUE NUMBER

ORIGINAL

1

| 342 / 392 Series Card Edge Connector |                                                                                                                                                                                                 |          | ACAD REFERENCE NO. 342 ENG MASTER |                  |        |  |
|--------------------------------------|-------------------------------------------------------------------------------------------------------------------------------------------------------------------------------------------------|----------|-----------------------------------|------------------|--------|--|
| Contact Bend Detail                  |                                                                                                                                                                                                 | DRAWN:   | J.LEE                             | DATE: OCT. 06/09 |        |  |
|                                      |                                                                                                                                                                                                 | CHECKED: |                                   | DATE:            |        |  |
|                                      | THESE DRAWINGS AND SPECIFICATIONS ARE THE PROPERTY OF EDAC INC.,AND SHALL NOT BE REPRODUCED,OR COPIED OR USED AS THE BASIS FOR THE MANUFACTURE OR SALE OF APPARATUS WITHOUT WRITTEN PERMISSION. | SCALE:   | NTS                               | SHEET :          | 2 OF 3 |  |
| TORONTO, ONTARIO                     |                                                                                                                                                                                                 | DRAWING  | NUMBER                            |                  | ISSUE  |  |
| YOUR CONNECTION TO QUALITY & SERVICE |                                                                                                                                                                                                 | 3        | 42 Assembly                       |                  | 1      |  |

## **Contact Detail**

541-Wire Wrap .025 Sq.(0.64 Sq.) - Tail LG=.760(19.30) .100 [2.54] Contact Spacing x .200 [5.08] Row Spacing