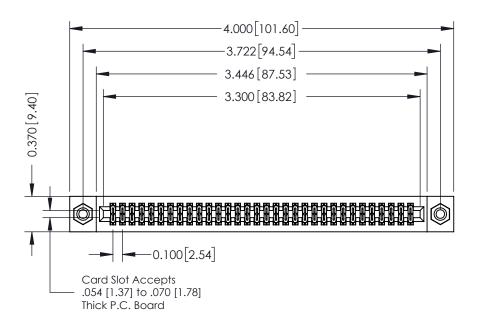

## **See Accompanying Pages for:**

- **Contact Bend Details**
- **Mounting Options**

342 / 392 Card Edge Connector Part Number: 392-064-541-208

|  | ACAD REFERENCE NO. 342 ENG MAS |                  |  |
|--|--------------------------------|------------------|--|
|  | DRAWN: J.LEE                   | DATE: OCT. 06/09 |  |
|  | CHECKED:                       | DATE:            |  |
|  | SCALE: NTS                     | SHEET 1 OF 3     |  |
|  | DRAWING NUMBER                 | ISSUE            |  |

342 Assembly

THIS IS A C.A.D. GENERATED DRAWING DO NOT MAKE MANUAL REVISIONS TO MASTER. ISSUE NUMBER

ORIGINAL

1

| 342 / 392 Series Card Edge Connector |                                                                                                                                                                                                 |          | ACAD REFERENCE NO. 342 ENG MASTER |                  |        |  |
|--------------------------------------|-------------------------------------------------------------------------------------------------------------------------------------------------------------------------------------------------|----------|-----------------------------------|------------------|--------|--|
| Contact Bend Detail                  |                                                                                                                                                                                                 | DRAWN:   | J.LEE                             | DATE: OCT. 06/09 |        |  |
|                                      |                                                                                                                                                                                                 | CHECKED: |                                   | DATE:            |        |  |
|                                      | THESE DRAWINGS AND SPECIFICATIONS ARE THE PROPERTY OF EDAC INC.,AND SHALL NOT BE REPRODUCED,OR COPIED OR USED AS THE BASIS FOR THE MANUFACTURE OR SALE OF APPARATUS WITHOUT WRITTEN PERMISSION. | SCALE:   | NTS                               | SHEET :          | 2 OF 3 |  |
| TORONTO, ONTARIO                     |                                                                                                                                                                                                 | DRAWING  | NUMBER                            |                  | ISSUE  |  |
| YOUR CONNECTION TO QUALITY & SERVICE |                                                                                                                                                                                                 | 3        | 42 Assembly                       |                  | 1      |  |