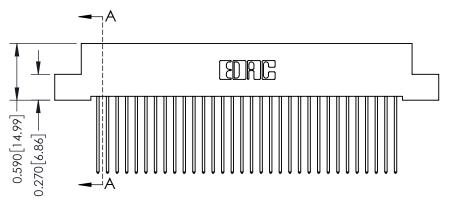

THIS IS A C.A.D. GENERATED DRAWING DO NOT MAKE MANUAL REVISIONS TO MASTER

ISSUE NUMBER

ORIGINAL

1

| 342 / 392 Card Edge Conne                                            | ACAD REFERENCE NO. 342 ENG MASTER                                                                                                                                                               |                |                         |        |
|----------------------------------------------------------------------|-------------------------------------------------------------------------------------------------------------------------------------------------------------------------------------------------|----------------|-------------------------|--------|
| Mounting Options                                                     |                                                                                                                                                                                                 | DRAWN: J.LEE   | DATE: <b>OCT. 06/09</b> |        |
| Moorning Ophons                                                      | CHECKED:                                                                                                                                                                                        | DATE:          |                         |        |
| EDAC INC TORONTO, ONTARIO CANADA OUR CONNECTION TO QUALITY & SERVICE | THESE DRAWINGS AND SPECIFICATIONS ARE THE PROPERTY OF EDAC INC.,AND SHALL NOT BE REPRODUCED,OR COPIED OR USED AS THE BASIS FOR THE MANUFACTURE OR SALE OF APPARATUS WITHOUT WRITTEN PERMISSION. | SCALE: NTS     | SHEET :                 | 3 OF 3 |
|                                                                      |                                                                                                                                                                                                 | DRAWING NUMBER | •                       | ISSUE  |
|                                                                      |                                                                                                                                                                                                 | 342 Assembly   |                         | 1      |

## **Mounting Option**

08-#4-40 Unified Threaded Inserts