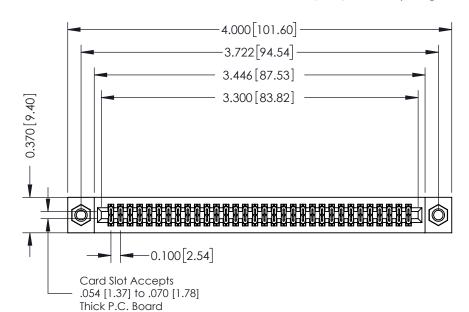

## **See Accompanying Pages for:**

- **Contact Bend Details**
- **Mounting Options**

342 / 392 Card Edge Connector Part Number: 392-064-556-207

YOUR CONNECTION TO QUALITY & SERVICE

CANADA

342 ENG MASTER J.LEE DATE: OCT. 06/09 SHEET 1 OF 3

342 Assembly

THIS IS A C.A.D. GENERATED DRAWING DO NOT MAKE MANUAL REVISIONS TO MASTER. ISSUE NUMBER

ORIGINAL

1

| 342 / 392 Series Card Edge Connector<br>Contact Bend Detail |                                                                                                                                                                                                  | ACAD REFERENCE NO. 342 ENG MASTER |             |                  |        |
|-------------------------------------------------------------|--------------------------------------------------------------------------------------------------------------------------------------------------------------------------------------------------|-----------------------------------|-------------|------------------|--------|
|                                                             |                                                                                                                                                                                                  | DRAWN:                            | J.LEE       | DATE: OCT. 06/09 |        |
|                                                             |                                                                                                                                                                                                  | CHECKED:                          |             | DATE:            |        |
| TORONTO, ONTARIO                                            | THESE DRAWINGS AND SPECIFICATIONS ARE THE PROPERTY OF EDAC INC. AND SHALL NOT BE REPRODUCED, OR COPIED OR USED AS THE BASIS FOR THE MANUFACTURE OR SALE OF APPARATUS WITHOUT WRITTEN PERMISSION. | SCALE:                            | NTS         | SHEET :          | 2 OF 3 |
|                                                             |                                                                                                                                                                                                  | DRAWING                           | NUMBER      |                  | ISSUE  |
| YOUR CONNECTION TO QUALITY & SERVICE                        |                                                                                                                                                                                                  | 3                                 | 42 Assembly |                  | 1      |