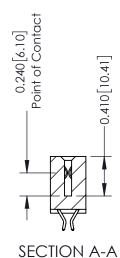

**Mounting Option** 07-M3-0.5 Metric Threaded Inserts **Contact Detail** 

556-Extender Board Bend (Code 520 Contacts) .100 [2.54] Contact Spacing x .200 [5.08] Row Spacing