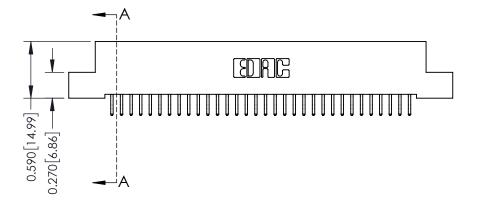

342 Assembly

THIS IS A C.A.D. GENERATED DRAWING DO NOT MAKE MANUAL REVISIONS TO MASTER. ISSUE NUMBER

ORIGINAL

1

| 342 / 392 Series Card Edge Connector<br>Contact Bend Detail |                                                                                                                                                                                                  | ACAD REFERENCE NO. 342 ENG MASTER |             |                  |        |
|-------------------------------------------------------------|--------------------------------------------------------------------------------------------------------------------------------------------------------------------------------------------------|-----------------------------------|-------------|------------------|--------|
|                                                             |                                                                                                                                                                                                  | DRAWN:                            | J.LEE       | DATE: OCT. 06/09 |        |
|                                                             |                                                                                                                                                                                                  | CHECKED:                          |             | DATE:            |        |
| TORONTO, ONTARIO                                            | THESE DRAWINGS AND SPECIFICATIONS ARE THE PROPERTY OF EDAC INC. AND SHALL NOT BE REPRODUCED, OR COPIED OR USED AS THE BASIS FOR THE MANUFACTURE OR SALE OF APPARATUS WITHOUT WRITTEN PERMISSION. | SCALE:                            | NTS         | SHEET :          | 2 OF 3 |
|                                                             |                                                                                                                                                                                                  | DRAWING                           | NUMBER      |                  | ISSUE  |
| YOUR CONNECTION TO QUALITY & SERVICE                        |                                                                                                                                                                                                  | 3                                 | 42 Assembly |                  | 1      |