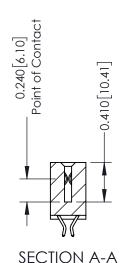

**Mounting Option** 

04-.156 (3.96) Dia. Mounting Holes

**Contact Detail** 

556-Extender Board Bend (Code 520 Contacts) .100 [2.54] Contact Spacing x .200 [5.08] Row Spacing

**See Accompanying Pages for:** 

342 Assembly

THIS IS A C.A.D. GENERATED DRAWING DO NOT MAKE MANUAL REVISIONS TO MASTER. ISSUE NUMBER

ORIGINAL

1

| 342 / 392 Series Card Edge Connector<br>Contact Bend Detail |                                                                                                                                   | ACAD REFERENCE NO. 342 ENG MASTER |             |                  |        |
|-------------------------------------------------------------|-----------------------------------------------------------------------------------------------------------------------------------|-----------------------------------|-------------|------------------|--------|
|                                                             |                                                                                                                                   | DRAWN:                            | J.LEE       | DATE: OCT. 06/09 |        |
|                                                             |                                                                                                                                   | CHECKED:                          |             | DATE:            |        |
| EDAC INC                                                    | ARE THE PROPERTY OF EDAC INC.,AND SHALL NOT BE REPRODUCED,OR COPIED OR USED AS THE BASIS FOR THE MANUFACTURE OR SALE OF APPARATUS | SCALE:                            | NTS         | SHEET :          | 2 OF 3 |
| TORONTO, ONTARIO                                            |                                                                                                                                   | DRAWING                           | NUMBER      |                  | ISSUE  |
| YOUR CONNECTION TO QUALITY & SERVICE                        |                                                                                                                                   | 3                                 | 42 Assembly |                  | 1      |