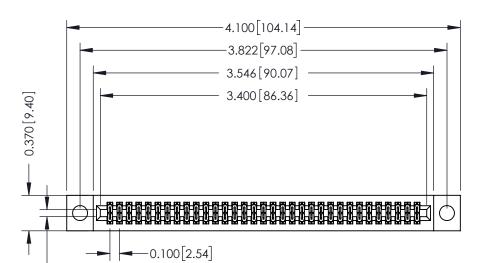

**Mounting Option** 

04-.156 (3.96) Dia. Mounting Holes

**Contact Detail** 

556-Extender Board Bend (Code 520 Contacts) .100 [2.54] Contact Spacing x .200 [5.08] Row Spacing

**See Accompanying Pages for:** 

Card Slot Accepts .054 [1.37] to .070 [1.78] Thick P.C. Board

- **Contact Bend Details**
- **Mounting Options**

342 / 392 Card Edge Connector Part Number: 392-066-556-204

YOUR CONNECTION TO QUALITY & SERVICE