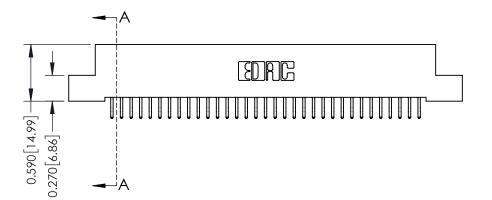

Card Slot Accepts .054 [1.37] to .070 [1.78] Thick P.C. Board

- **Contact Bend Details**
- **Mounting Options**

342 / 392 Card Edge Connector Part Number: 392-066-556-204

YOUR CONNECTION TO QUALITY & SERVICE

342 Assembly

THIS IS A C.A.D. GENERATED DRAWING DO NOT MAKE MANUAL REVISIONS TO MASTER. ISSUE NUMBER

ORIGINAL

1

| 342 / 392 Series Card Edge Connector<br>Contact Bend Detail |                                                                                                                                   | ACAD REFERENCE NO. 342 ENG MASTER |             |                  |        |
|-------------------------------------------------------------|-----------------------------------------------------------------------------------------------------------------------------------|-----------------------------------|-------------|------------------|--------|
|                                                             |                                                                                                                                   | DRAWN:                            | J.LEE       | DATE: OCT. 06/09 |        |
|                                                             |                                                                                                                                   | CHECKED:                          |             | DATE:            |        |
| EDAC INC                                                    | ARE THE PROPERTY OF EDAC INC.,AND SHALL NOT BE REPRODUCED,OR COPIED OR USED AS THE BASIS FOR THE MANUFACTURE OR SALE OF APPARATUS | SCALE:                            | NTS         | SHEET :          | 2 OF 3 |
| TORONTO, ONTARIO                                            |                                                                                                                                   | DRAWING                           | NUMBER      |                  | ISSUE  |
| YOUR CONNECTION TO QUALITY & SERVICE                        |                                                                                                                                   | 3                                 | 42 Assembly |                  | 1      |