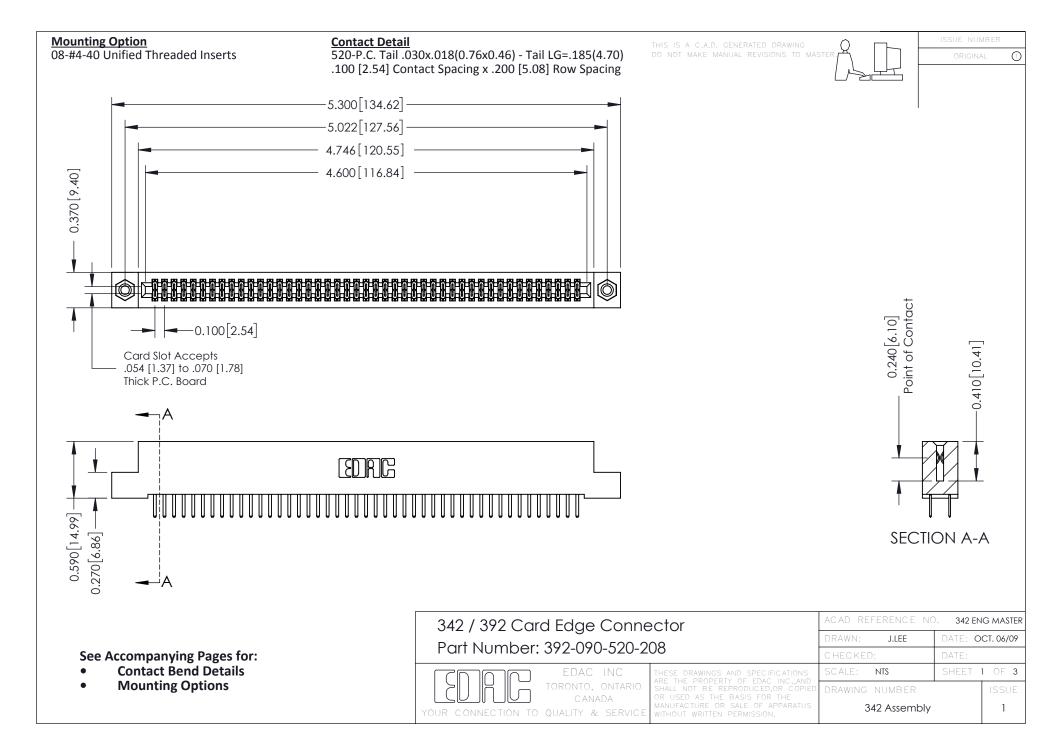

THIS IS A C.A.D. GENERATED DRAWING DO NOT MAKE MANUAL REVISIONS TO MASTER. ISSUE NUMBER

ORIGINAL

1



| 342 / 392 Series Card Edge Connector<br>Contact Bend Detail |                                                                                                                                                                                                  | ACAD REFERENCE NO. 342 ENG MASTER |             |                  |        |
|-------------------------------------------------------------|--------------------------------------------------------------------------------------------------------------------------------------------------------------------------------------------------|-----------------------------------|-------------|------------------|--------|
|