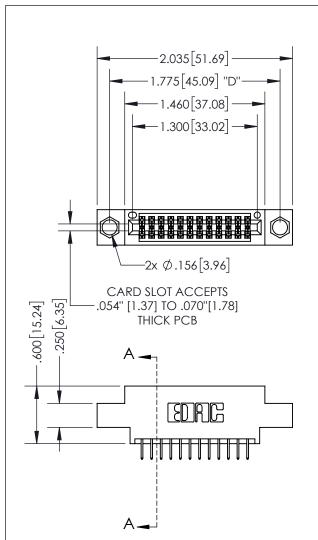

THIS IS A C.A.D. GENERATED DRAWING DO NOT MAKE MANUAL REVISIONS TO MASTER.

ISSUE NUMBER ORIGINAL 1

.160 4.06 POINT OF CONTACT .330 [8.38] -.370[9.4] **CARD SLOT** 

## SECTION A-A

<u>Contact Dimensions:</u> 524-P.C. Tail .018 Sq.(0.46 Sq.) - Tail LG=.175(4.45) .100 (2.54) Contact Spacing x .200 (5.08) Row Spacing

INSULATOR MATERIAL: THERMOPLASTIC PBT, UL 94V-0 CONTACT MATERIAL; COPPER TIN ALLOY CONTACT PLATING: GOLD ON THE MATING AREA, TIN PLATING ON THE CONTACT TAILS, NICKEL UNDERPLATE

345/395 SERIES CARD EDGE CONNECTOR PART NUMBER: 395-024-524-804

**EDAC INC** TORONTO, ONTARIO CANADA

THESE DRAWINGS AND SPECIFICATIONS ARE THE PROPERTY OF EDAC INC.,AND SHALL NOT BE REPRODUCED, OR COPIED OR USED AS THE BASIS FOR THE MANUFACTURE OR SALE OF APPARATUS WITHOUT WRITTEN PERMISSION.

| ACAD REFERENCE NO.  | 345-ENG-MASTER   |
|---------------------|------------------|
| DRAWN: R.STA.MONICA | DATE:MAY.16/2017 |
| CHECKED:            | DATE:            |
| SCALE: 1:1          | SHEET 1 OF 2     |
| DRAWING NUMBER      | ISSUE            |
| 345-FNG-MASTER      | 1                |