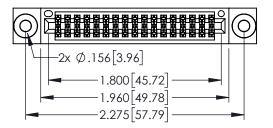

| 345/395 SERIES CARD EDGE CONNECTOR |
|------------------------------------|
| PART NUMBER: 395-034-541-203       |

| 0_0                               |                 |           |  |
|-----------------------------------|-----------------|-----------|--|
| ACAD REFERENCE NO. 345-ENG-MASTER |                 |           |  |
| DRAWN: R.STA.MONICA               | DATE: <b>MA</b> | Y.16/2017 |  |
| CHECKED:                          | DATE:           |           |  |
| SCALE: 1:1                        | SHEET 1         | OF 2      |  |
| DRAWING NUMBER                    |                 | ISSUE     |  |
| 345-ENG-MASTER                    |                 | 1         |  |