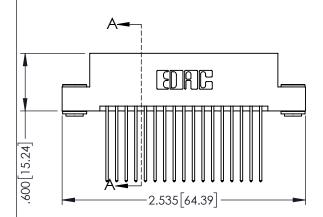

| 345/395 SERIES CARD EDGE CONNECTOR |
|------------------------------------|
| PART NUMBER: 395-034-541-203       |

| 0_0                               |                 |           |  |
|-----------------------------------|-----------------|-----------|--|
| ACAD REFERENCE NO. 345-ENG-MASTER |                 |           |  |
| DRAWN: R.STA.MONICA               | DATE: <b>MA</b> | Y.16/2017 |  |
| CHECKED:                          | DATE:           |           |  |
| SCALE: 1:1                        | SHEET 1         | OF 2      |  |
| DRAWING NUMBER                    |                 | ISSUE     |  |
| 345-ENG-MASTER                    |                 | 1         |  |