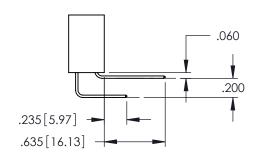

-.330[8.38] CARD SLOT .160[4.06] POINT OF CONTACT

**SECTION A-A** 

**Contact Code 558** 

Contact Code 559

**Contact Code 560** 

INSULATOR MATERIAL: THERMOPLASTIC POLYESTER, UL 94V-0

DAP MATERIAL AVAILABLE UPON REQUEST

CONTACT MATERIAL; COPPER ALLOY CONTACT PLATING: GOLD ON THE MATING AREA, TIN PLATING ON THE CONTACT TAILS, NICKEL UNDERPLATE