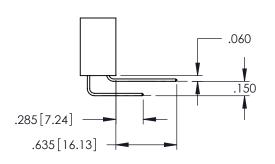

-.330[8.38] CARD SLOT .160[4.06] POINT OF CONTACT

**SECTION A-A** 

**Contact Code 558** 

Contact Code 559

**Contact Code 560** 

INSULATOR MATERIAL: THERMOPLASTIC POLYESTER, UL 94V-0

DAP MATERIAL AVAILABLE UPON REQUEST

CONTACT MATERIAL; COPPER ALLOY CONTACT PLATING: GOLD ON THE MATING AREA, TIN PLATING ON THE CONTACT TAILS, NICKEL UNDERPLATE