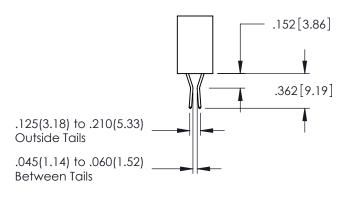

345/395 SERIES CARD EDGE CONNECTOR CONTACT CODE 555,556,558,559,560 DIMENSIONS

YOUR CONNECTION TO QUALITY & SERVICE

ACAD REFERENCE NO. 345-ENG-MASTER DATE:MAY.16/2017 DRAWN: R.STA.MONICA 1:1 SHEET 2 OF 2