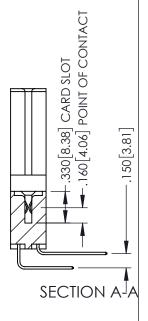

4.735 120.27



1



345-ENG-MASTER

DATE:MAY.16/2017

345/395 SERIES CARD EDGE CONNECTOR PART NUMBER: 395-078-559-888

YOUR CONNECTION TO QUALITY & SERVICE

1:1 SHEET 1 OF 2 345-ENG-MASTER

DRAWN: R.STA.MONICA

INSULATOR MATERIAL: THERMOPLASTIC PBT BLACK, UL 94V-0

CONTACT MATERIAL; COPPER TIN ALLOY

CONTACT PLATING: GOLD ON THE MATING AREA, TIN PLATING ON THE CONTACT TAILS, NICKEL UNDERPLATE









**Contact Code 558** 

Contact Code 559

Contact Code 560

INSULATOR MATERIAL: THERMOPLASTIC POLYESTER, UL 94V-0

DAP MATERIAL AVAILABLE UPON REQUEST

CONTACT MATERIAL; COPPER ALLOY CONTACT PLATING: GOLD ON THE MATING AREA, TIN PLATING ON THE CONTACT TAILS, NICKEL UNDERPLATE

345/395 SERIES CARD EDGE CONNECTOR CONTACT CODE 555,556,558,559,560 DIMENSIONS

YOUR CONNECTION TO QUALITY & SERVICE

ACAD REFERENCE NO.