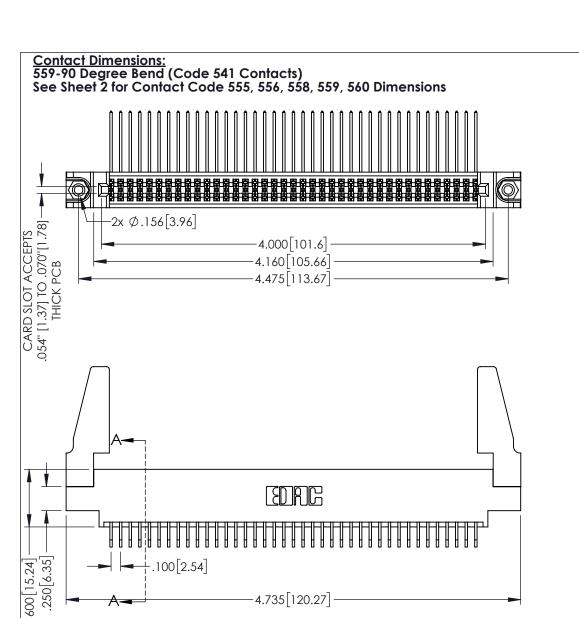

4.735 120.27

1

345-ENG-MASTER

DATE:MAY.16/2017

345/395 SERIES CARD EDGE CONNECTOR PART NUMBER: 395-078-559-888

YOUR CONNECTION TO QUALITY & SERVICE

1:1 SHEET 1 OF 2 345-ENG-MASTER

DRAWN: R.STA.MONICA