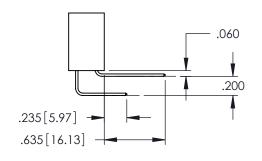

4.735 120.27



1



345-ENG-MASTER

DATE:MAY.16/2017

345/395 SERIES CARD EDGE CONNECTOR PART NUMBER: 395-078-559-888

YOUR CONNECTION TO QUALITY & SERVICE

1:1 SHEET 1 OF 2 345-ENG-MASTER

DRAWN: R.STA.MONICA

INSULATOR MATERIAL: THERMOPLASTIC PBT BLACK, UL 94V-0

CONTACT MATERIAL; COPPER TIN ALLOY

CONTACT PLATING: GOLD ON THE MATING AREA, TIN PLATING ON THE CONTACT TAILS, NICKEL UNDERPLATE









**Contact Code 558** 

Contact Code 559

Contact Code 560

INSULATOR MATERIAL: THERMOPLASTIC POLYESTER, UL 94V-0

DAP MATERIAL AVAILABLE UPON REQUEST

CONTACT MATERIAL; COPPER ALLOY CONTACT PLATING: GOLD ON THE MATING AREA, TIN PLATING ON THE CONTACT TAILS, NICKEL UNDERPLATE

345/395 SERIES CARD EDGE CONNECTOR CONTACT CODE 555,556,558,559,560 DIMENSIONS

YOUR CONNECTION TO QUALITY & SERVICE

ACAD REFERENCE NO. 345-ENG-MASTER DATE:MAY.16/2017 DRAWN: R.STA.MONICA 1:1 SHEET 2 OF 2

345-ENG-MASTER