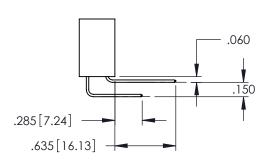

345/395 SERIES CARD EDGE CONNECTOR CONTACT CODE 555,556,558,559,560 DIMENSIONS

YOUR CONNECTION TO QUALITY & SERVICE

ACAD REFERENCE NO. 345-ENG-MASTER DATE:MAY.16/2017 DRAWN: R.STA.MONICA 1:1 SHEET 2 OF 2