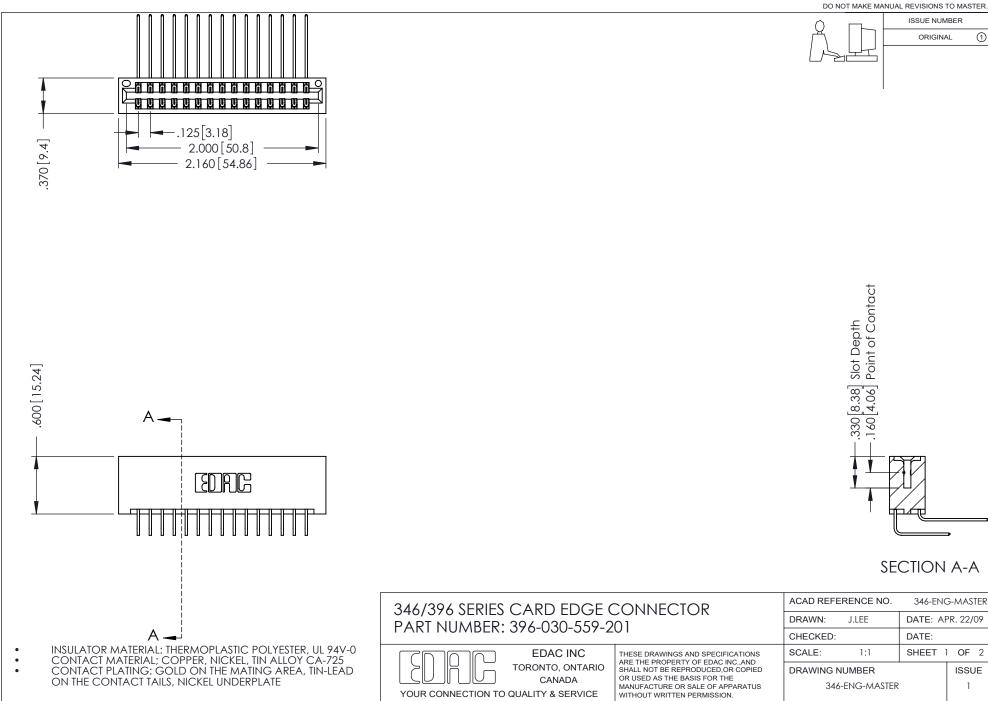

## **Contact Code 556**

INSULATOR MATERIAL: THERMOPLASTIC POLYESTER, UL 94V-0 CONTACT MATERIAL; COPPER, NICKEL, TIN ALLOY CA-725 CONTACT PLATING: GOLD ON THE MATING AREA, TIN-LEAD

ON THE CONTACT TAILS, NICKEL UNDERPLATE

## 346/396 SERIES CARD EDGE CONNECTOR CONTACT CODE 555,556,558,559,560 DIMENSIONS

YOUR CONNECTION TO QUALITY & SERVICE

**EDAC INC** TORONTO, ONTARIO CANADA

THESE DRAWINGS AND SPECIFICATIONS ARE THE PROPERTY OF EDAC INC.,AND SHALL NOT BE REPRODUCED, OR COPIED OR USED AS THE BASIS FOR THE MANUFACTURE OR SALE OF APPARATUS WITHOUT WRITTEN PERMISSION.