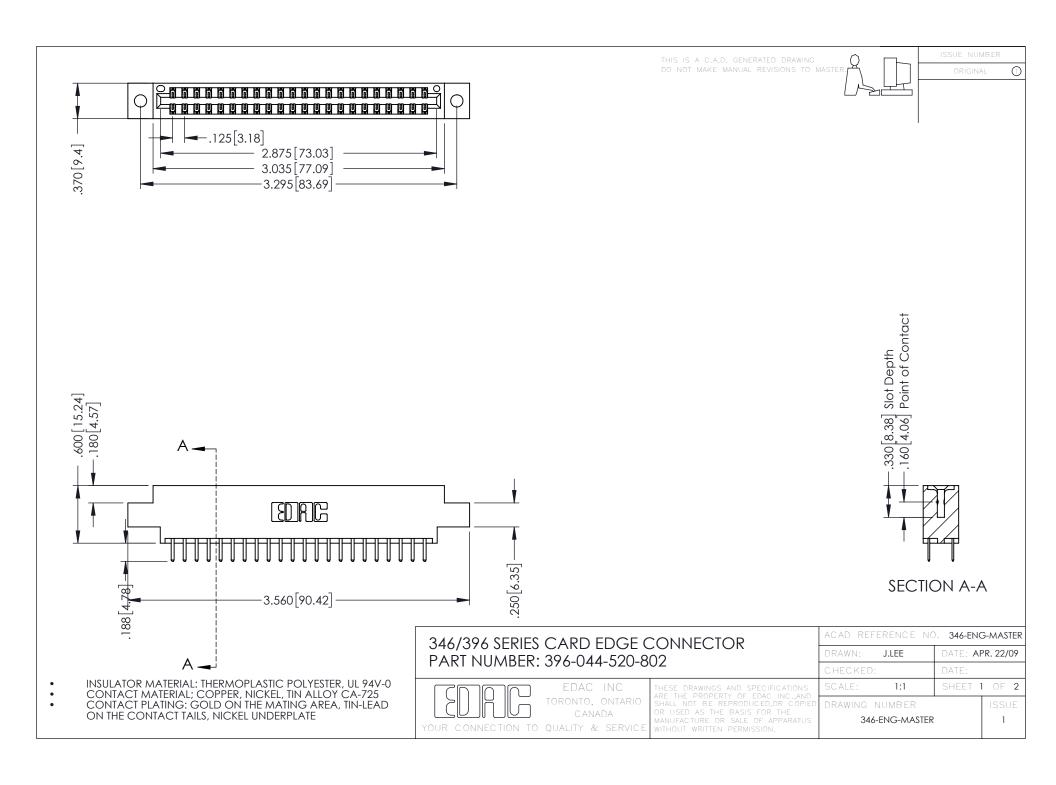

**Contact Code 555** 

**Contact Code 556** 

INSULATOR MATERIAL: THERMOPLASTIC POLYESTER, UL 94V-0 CONTACT MATERIAL; COPPER, NICKEL, TIN ALLOY CA-725

CONTACT PLATING: GOLD ON THE MATING AREA, TIN-LEAD ON THE CONTACT TAILS, NICKEL UNDERPLATE

## 346/396 SERIES CARD EDGE CONNECTOR CONTACT CODE 555,556,558,559,560 DIMENSIONS

YOUR CONNECTION TO QUALITY & SERVICE

|   | ACAD REFERENCE NO. 346-ENG-MASTER |                  |
|---|-----------------------------------|------------------|
|   | DRAWN: J.LEE                      | DATE: APR. 22/09 |
|   | CHECKED:                          | DATE:            |
|   | SCALE: 1:1                        | SHEET 2 OF 2     |
| D | DRAWING NUMBER                    | ISSUE            |