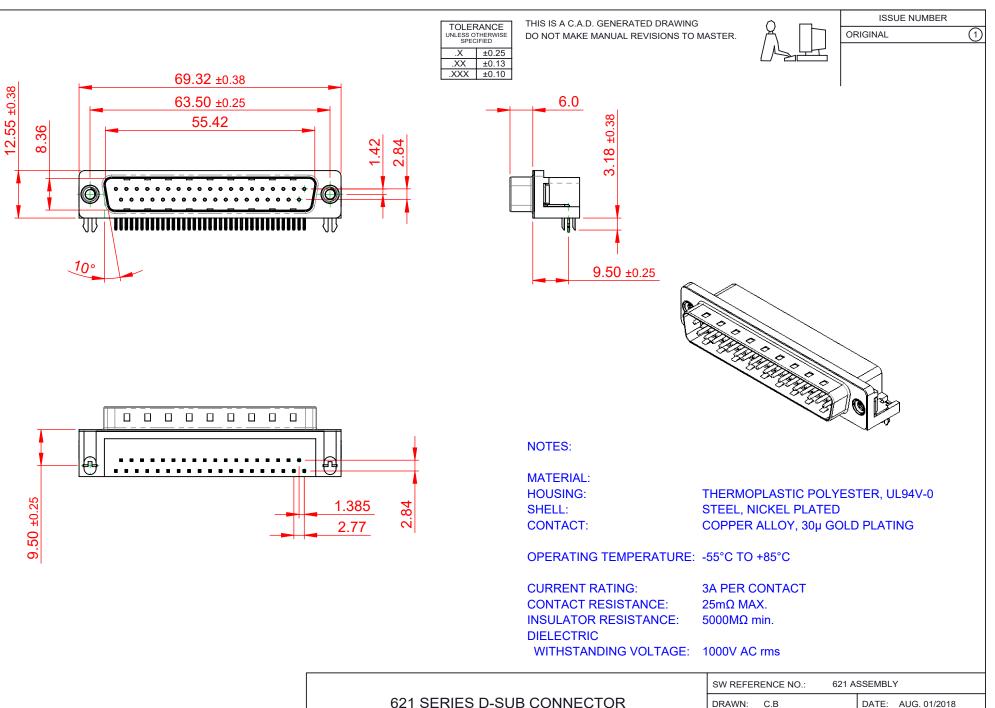

| <b>R</b> #HS |  |
|--------------|--|
| COMPLIANT    |  |

THIS SERIES FULLY CONFORMS TO THE EUROPEAN UNION DIRECTIVES 2011/65/EU FOR RoHS COMPLIANCY.

THESE DRAWINGS AND SPECIFICATIONS ARE THE PROPERTY OF EDAC INC.,AND SHALL NOT BE REPRODUCED,OR COPIED OR USED AS THE BASIS FOR THE MANUFACTURE OR SALE OF APPARATUS WITHOUT WRITTEN PERMISSION.

| SW REFERENCE NO.: 621 ASSEMBLY        |                    |  |  |
|---------------------------------------|--------------------|--|--|
| DRAWN: C.B                            | DATE: AUG. 01/2018 |  |  |
| CHECKED:                              | DATE:              |  |  |
| SCALE: 1:1                            | SHEET 1 OF 1       |  |  |
| DRAWING NUMBER: 621-037-668-045 ISSUE |                    |  |  |
| PART NUMBER: 621-037-668-045 1        |                    |  |  |