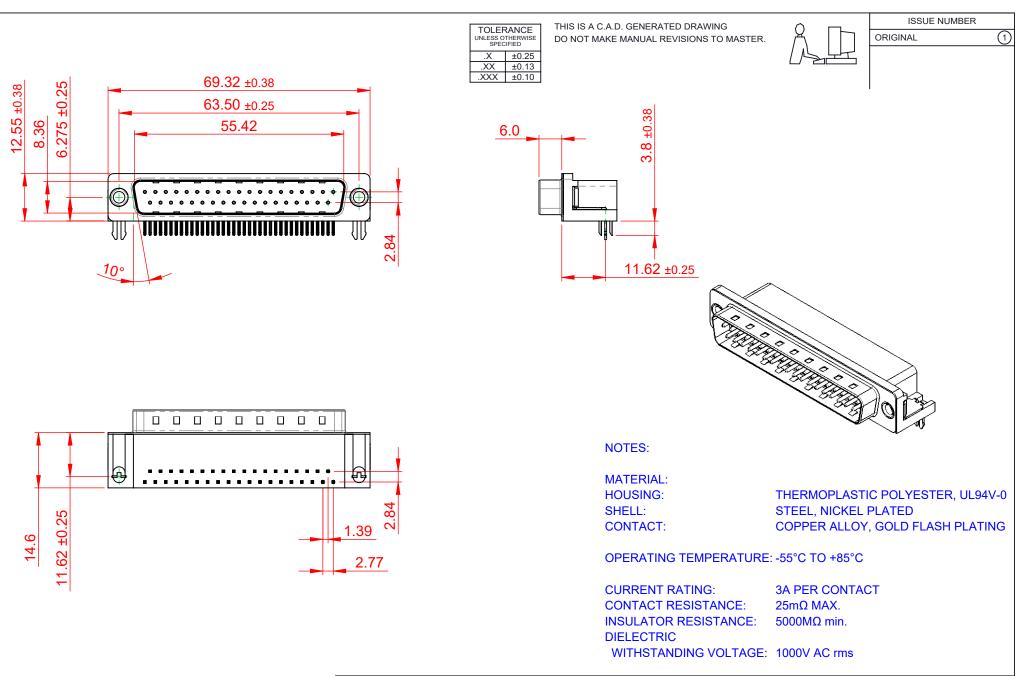

|  | 629 SERIES D-SUB CONNECTOR |                                                                                                                                       | SW REFERENCE NO.: 629 ASSEMBLY |                  |       |
|--|----------------------------|---------------------------------------------------------------------------------------------------------------------------------------|--------------------------------|------------------|-------|
|  |                            |                                                                                                                                       | DRAWN: C.B                     | DATE: AUG. 01/20 | )18   |
|  |                            |                                                                                                                                       | CHECKED:                       | DATE:            |       |
|  | EDAC INC                   | THESE DRAWINGS AND SPECIFICATIONS<br>ARE THE PROPERTY OF EDAC INC. AND                                                                | SCALE: (IN C.A.D. 1:1)         | SHEET 1 OF       | 1     |
|  | TORONTO, ONTARIO<br>CANADA | SHALL NOT BE REPRODUCED, OR COPIED<br>OR USED AS THE BASIS FOR THE<br>MANUFACTURE OR SALE OF APPARATUS<br>WITHOUT WRITTEN PERMISSION. | DRAWING NUMBER: 629-037-2      | 240-031          | ISSUE |
|  |                            |                                                                                                                                       | PART NUMBER: 629-037-2         | 240-031          | 1     |