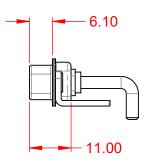

| ISSUE NUMBER |   |
|--------------|---|
| ORIGINAL     | 1 |

NOTES:

MATERIAL: HOUSING: SHELL: CONTACT:

THERMOPLASTIC POLYESTER, UL94V-0 STEEL, NICKEL PLATED COPPER ALLOY, 30µ" GOLD PLATED

| OPERATING TEMPERATURE:                                       | -55°C ~ 125°C               |
|--------------------------------------------------------------|-----------------------------|
| POWER/CO-AX CONTACT RATING:<br>(IF PRESENT)                  | 30A (CURRENT)               |
| SIGNAL CONTACT CURRENT RATING:<br>SIGNAL CONTACT RESISTANCE: | 5A PER CONTACT<br>10mΩ MAX. |
| INSULATOR RESISTANCE:<br>DIELECTRIC                          | 5000MΩ min.                 |

WITHSTANDING VOLTAGE:

.XX ±0.13 .XXX ±0.05

1000V AC rms

|               |                                                                       | SW REFERENCE NO.: 629 COMBO ASSEMBLY                                                                                                  |                                 |                  |       |
|---------------|-----------------------------------------------------------------------|---------------------------------------------------------------------------------------------------------------------------------------|---------------------------------|------------------|-------|
|               | COMBINATION D-SUB                                                     |                                                                                                                                       | DRAWN: C.B                      | DATE: JAN. 01/20 | 19    |
|               |                                                                       |                                                                                                                                       | CHECKED:                        | DATE:            |       |
| в то          | EDAC INC                                                              | THESE DRAWINGS AND SPECIFICATIONS<br>ARE THE PROPERTY OF EDAC INCAND                                                                  | SCALE: (IN C.A.D. 1:1)          | SHEET 1 OF       | 2     |
| IVES<br>INCY. | TORONTO, ONTARIO<br>CANADA<br>VOLDE CONNECTION TO OLIAN ITY & SERVICE | SHALL NOT BE REPRODUCED, OR COPIED<br>OR USED AS THE BASIS FOR THE<br>MANUFACTURE OR SALE OF APPARATUS<br>WITHOUT WRITTEN PERMISSION. | DRAWING NUMBER: 629-8W8-650-3N4 |                  | ISSUE |
|               |                                                                       |                                                                                                                                       | PART NUMBER: 629-8W8-           | -650-3N4         | 1     |