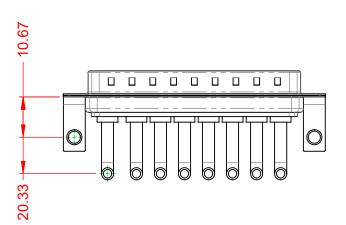

| ISSUE NUMBER |   |
|--------------|---|
| ORIGINAL     | 1 |

NOTES:

MATERIAL: HOUSING: SHELL: CONTACT:

THERMOPLASTIC POLYESTER, UL94V-0 STEEL, NICKEL PLATED COPPER ALLOY, 30µ" GOLD PLATED

| OPERATING TEMPERATURE:                                       | -55°C ~ 125°C               |
|--------------------------------------------------------------|-----------------------------|
| POWER/CO-AX CONTACT RATING:<br>(IF PRESENT)                  | 30A (CURRENT)               |
| SIGNAL CONTACT CURRENT RATING:<br>SIGNAL CONTACT RESISTANCE: | 5A PER CONTACT<br>10mΩ MAX. |
| INSULATOR RESISTANCE:<br>DIELECTRIC                          | 5000MΩ min.                 |

WITHSTANDING VOLTAGE:

.XX ±0.13 .XXX ±0.05

1000V AC rms

|               |                                                                       | SW REFERENCE NO.: 629 COMBO ASSEMBLY                                                                                                  |                                 |                  |       |
|---------------|-----------------------------------------------------------------------|---------------------------------------------------------------------------------------------------------------------------------------|---------------------------------|------------------|-------|
|               | COMBINATION D-SUB                                                     |                                                                                                                                       | DRAWN: C.B                      | DATE: JAN. 01/20 | 19    |
|               |                                                                       |                                                                                                                                       | CHECKED:                        | DATE:            |       |
| в то          | EDAC INC                                                              | THESE DRAWINGS AND SPECIFICATIONS<br>ARE THE PROPERTY OF EDAC INCAND                                                                  | SCALE: (IN C.A.D. 1:1)          | SHEET 1 OF       | 2     |
| IVES<br>INCY. | TORONTO, ONTARIO<br>CANADA<br>VOLDE CONNECTION TO OLIAN ITY & SERVICE | SHALL NOT BE REPRODUCED, OR COPIED<br>OR USED AS THE BASIS FOR THE<br>MANUFACTURE OR SALE OF APPARATUS<br>WITHOUT WRITTEN PERMISSION. | DRAWING NUMBER: 629-8W8-650-3N4 |                  | ISSUE |
|               |                                                                       |                                                                                                                                       | PART NUMBER: 629-8W8-           | -650-3N4         | 1     |