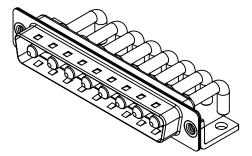

| ISSUE NUMBER |   |
|--------------|---|
| ORIGINAL     | 1 |





NOTES:

MATERIAL: HOUSING: SHELL: CONTACT:

THERMOPLASTIC POLYESTER, UL94V-0 STEEL, NICKEL PLATED COPPER ALLOY, 30µ" GOLD PLATED



| OPERATING TEMPERATURE:                                       | -55°C ~ 125°C               |
|--------------------------------------------------------------|-----------------------------|
| POWER/CO-AX CONTACT RATING:<br>(IF PRESENT)                  | 30A (CURRENT)               |
| SIGNAL CONTACT CURRENT RATING:<br>SIGNAL CONTACT RESISTANCE: | 5A PER CONTACT<br>10mΩ MAX. |
| INSULATOR RESISTANCE:<br>DIELECTRIC                          | 5000MΩ min.                 |

WITHSTANDING VOLTAGE:

.XX ±0.13 .XXX ±0.05

1000V AC rms



|               |                                                                       | SW REFERENCE NO.: 629 COMBO ASSEMBLY                                                                                                  |                                 |                  |       |
|---------------|-----------------------------------------------------------------------|---------------------------------------------------------------------------------------------------------------------------------------|---------------------------------|------------------|-------|
|               | COMBINATION D-SUB                                                     |