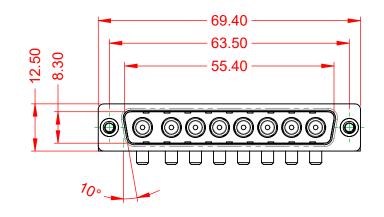

| ISSUE NUMBER |   |
|--------------|---|
| ORIGINAL     | 1 |

NOTES:

MATERIAL: HOUSING: SHELL: CONTACT:

THERMOPLASTIC POLYESTER, UL94V-0 STEEL, NICKEL PLATED COPPER ALLOY, 30µ" GOLD PLATED

| OPERATING TEMPERATURE:                                       | -55°C ~ 125°C               |
|--------------------------------------------------------------|-----------------------------|
| POWER/CO-AX CONTACT RATING:<br>(IF PRESENT)                  | 30A (CURRENT)               |
| SIGNAL CONTACT CURRENT RATING:<br>SIGNAL CONTACT RESISTANCE: | 5A PER CONTACT<br>10mΩ MAX. |
| INSULATOR RESISTANCE:<br>DIELECTRIC                          | 5000MΩ min.                 |

WITHSTANDING VOLTAGE:

.XX ±0.13 .XXX ±0.05

1000V AC rms

|               |                                                                       | SW REFERENCE NO.: 629 COMBO ASSEMBLY                                                                                                  |                                 |                  |       |
|---------------|-----------------------------------------------------------------------|---------------------------------------------------------------------------------------------------------------------------------------|---------------------------------|------------------|-------|
|               | COMBINATION D-SUB                                                     |                                                                                                                                       | DRAWN: C.B                      | DATE: JAN. 01/20 | 19    |
|               |                                                                       |                                                                                                                                       | CHECKED:                        | DATE:            |       |
| в то          | EDAC INC                                                              | THESE DRAWINGS AND SPECIFICATIONS<br>ARE THE PROPERTY OF EDAC INCAND                                                                  | SCALE: (IN C.A.D. 1:1)          | SHEET 1 OF       | 2     |
| IVES<br>INCY. | TORONTO, ONTARIO<br>CANADA<br>VOLDE CONNECTION TO OLIAN ITY & SERVICE | SHALL NOT BE REPRODUCED, OR COPIED<br>OR USED AS THE BASIS FOR THE<br>MANUFACTURE OR SALE OF APPARATUS<br>WITHOUT WRITTEN PERMISSION. | DRAWING NUMBER: 629-8W8-650-3N4 |                  | ISSUE |
|               |                                                                       |                                                                                                                                       | PART NUMBER: 629-8W8-           | -650-3N4         | 1     |