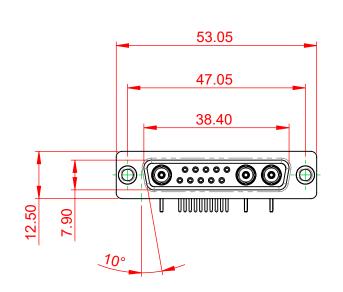

**INSULATOR RESISTANCE:** DIELECTRIC WITHSTANDING VOLTAGE:

.XX ±0.13

.XXX ±0.05

|                                                                                |                                                                                                                                                                                                                |                                 | SW REFERENCE NO.: 630 COMBO ASSEMBLY |       |  |
|--------------------------------------------------------------------------------|----------------------------------------------------------------------------------------------------------------------------------------------------------------------------------------------------------------|---------------------------------|--------------------------------------|-------|--|
| COMBINATION D-SUB                                                              |                                                                                                                                                                                                                | DRAWN: C.B                      | DATE: JAN. 01/20                     | 19    |  |
|                                                                                |                                                                                                                                                                                                                | CHECKED:                        | DATE:                                |       |  |
| EDAG INC<br>TORONTO, ONTARIO<br>CANADA<br>YOUR CONNECTION TO QUALITY & SERVICE | THESE DRAWINGS AND SPECIFICATIONS<br>ARE THE PROPERTY OF EDAC INC.,AND<br>SHALL NOT BE REPRODUCED,OR COPIED<br>OR USED AS THE BASIS FOR THE<br>MANUFACTURE OR SALE OF APPARATUS<br>WITHOUT WRITTEN PERMISSION. | SCALE: (IN C.A.D. 1:1)          | SHEET 1 OF                           | 2     |  |
|                                                                                |                                                                                                                                                                                                                | DRAWING NUMBER: 630-13W3240-5T1 |                                      | ISSUE |  |
|                                                                                |                                                                                                                                                                                                                | PART NUMBER: 630-13W3240-5T1    |                                      | 1     |  |