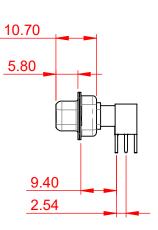

**INSULATOR RESISTANCE:** DIELECTRIC WITHSTANDING VOLTAGE:

.XX ±0.13

.XXX ±0.05

|                                                                                |                                                                                                                                                                                                                |                                 | SW REFERENCE NO.: 630 COMBO ASSEMBLY |       |  |
|--------------------------------------------------------------------------------|----------------------------------------------------------------------------------------------------------------------------------------------------------------------------------------------------------------|---------------------------------|--------------------------------------|-------|--|
| COMBINATION D-SUB                                                              |                                                                                                                                                                                                                | DRAWN: C.B                      | DATE: JAN. 01/20                     | 19    |  |
|                                                                                |                                                                                                                                                                                                                | CHECKED:                        | DATE:                                |       |  |
| EDAG INC<br>TORONTO, ONTARIO<br>CANADA<br>YOUR CONNECTION TO QUALITY & SERVICE | THESE DRAWINGS AND SPECIFICATIONS<br>ARE THE PROPERTY OF EDAC INC.,AND<br>SHALL NOT BE REPRODUCED,OR COPIED<br>OR USED AS THE BASIS FOR THE<br>MANUFACTURE OR SALE OF APPARATUS<br>WITHOUT WRITTEN PERMISSION. | SCALE: (IN C.A.D. 1:1)          | SHEET 1 OF                           | 2     |  |
|                                                                                |                                                                                                                                                                                                                | DRAWING NUMBER: 630-13W3240-5T1 |                                      | ISSUE |  |
|                                                                                |                                                                                                                                                                                                                | PART NUMBER: 630-13W3240-5T1    |                                      | 1     |  |