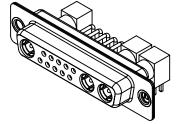

**INSULATOR RESISTANCE:** DIELECTRIC WITHSTANDING VOLTAGE:

.XX ±0.13

.XXX ±0.05

|                                                                                |                                                                                                                                                                                                                |                                 | SW REFERENCE NO.: 630 COMBO ASSEMBLY |       |  |
|--------------------------------------------------------------------------------|----------------------------------------------------------------------------------------------------------------------------------------------------------------------------------------------------------------|---------------------------------|--------------------------------------|-------|--|
| COMBINATION D-SUB                                                              |                                                                                                                                                                                                                | DRAWN: C.B                      | DATE: JAN. 01/20                     | 19    |  |
|                                                                                |                                                                                                                                                                                                                | CHECKED:                        | DATE:                                |       |  |
| EDAG INC<br>TORONTO, ONTARIO<br>CANADA<br>YOUR CONNECTION TO QUALITY & SERVICE | THESE DRAWINGS AND SPECIFICATIONS<br>ARE THE PROPERTY OF EDAC INC.,AND<br>SHALL NOT BE REPRODUCED,OR COPIED<br>OR USED AS THE BASIS FOR THE<br>MANUFACTURE OR SALE OF APPARATUS<br>WITHOUT WRITTEN PERMISSION. | SCALE: (IN C.A.D. 1:1)          | SHEET 1 OF                           | 2     |  |
|                                                                                |                                                                                                                                                                                                                | DRAWING NUMBER: 630-13W3240-5T1 |                                      | ISSUE |  |
|                                                                                |                                                                                                                                                                                                                | PART NUMBER: 630-13W3240-5T1    |                                      | 1     |  |