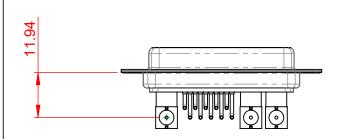

**INSULATOR RESISTANCE:** DIELECTRIC WITHSTANDING VOLTAGE:

.XX ±0.13

.XXX ±0.05

|                                                                                |                                                                                                                                                                                                                |                                 | SW REFERENCE NO.: 630 COMBO ASSEMBLY |       |  |
|--------------------------------------------------------------------------------|----------------------------------------------------------------------------------------------------------------------------------------------------------------------------------------------------------------|---------------------------------|--------------------------------------|-------|--|
| COMBINATION D-SUB                                                              |                                                                                                                                                                                                                | DRAWN: C.B                      | DATE: JAN. 01/20                     | 19    |  |
|                                                                                |                                                                                                                                                                                                                | CHECKED:                        | DATE:                                |       |  |
| EDAG INC<br>TORONTO, ONTARIO<br>CANADA<br>YOUR CONNECTION TO QUALITY & SERVICE | THESE DRAWINGS AND SPECIFICATIONS<br>ARE THE PROPERTY OF EDAC INC.,AND<br>SHALL NOT BE REPRODUCED,OR COPIED<br>OR USED AS THE BASIS FOR THE<br>MANUFACTURE OR SALE OF APPARATUS<br>WITHOUT WRITTEN PERMISSION. | SCALE: (IN C.A.D. 1:1)          | SHEET 1 OF                           | 2     |  |
|                                                                                |                                                                                                                                                                                                                | DRAWING NUMBER: 630-13W3240-5T1 |                                      | ISSUE |  |
|                                                                                |                                                                                                                                                                                                                | PART NUMBER: 630-13W3240-5T1    |                                      | 1     |  |