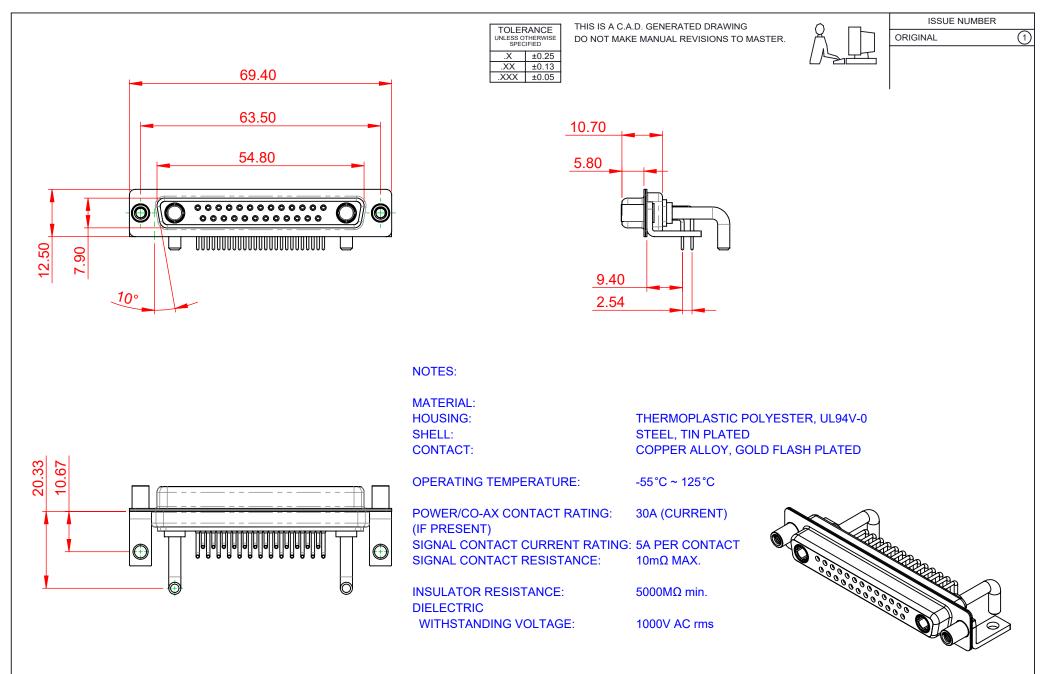

|                    | COMBINATION D-SUB                      |                                                                                                                                                                                                                | SW REFERENCE NO.: 630 COMBO ASSEMBLY |                  |       |
|--------------------|----------------------------------------|----------------------------------------------------------------------------------------------------------------------------------------------------------------------------------------------------------------|--------------------------------------|------------------|-------|
|                    |                                        |                                                                                                                                                                                                                | DRAWN: C.B                           | DATE: JAN. 01/20 | 19    |
|                    |                                        |                                                                                                                                                                                                                | CHECKED:                             | DATE:            |       |
|                    | EDAC INC<br>TORONTO, ONTARIO<br>CANADA | THESE DRAWINGS AND SPECIFICATIONS<br>ARE THE PROPERTY OF EDAC INC.,AND<br>SHALL NOT BE REPRODUCED,OR COPIED<br>OR USED AS THE BASIS FOR THE<br>MANUFACTURE OR SALE OF APPARATUS<br>WITHOUT WRITTEN PERMISSION. | SCALE: (IN C.A.D. 1:1)               | SHEET 1 OF       | 2     |
|                    |                                        |                                                                                                                                                                                                                | DRAWING NUMBER: 630-27W2250-3TE      |                  | ISSUE |
| YOUR CONNECTION TO | QUALITY & SERVICE                      |                                                                                                                                                                                                                | PART NUMBER: 630-27W2250-3TE         |                  | 1     |