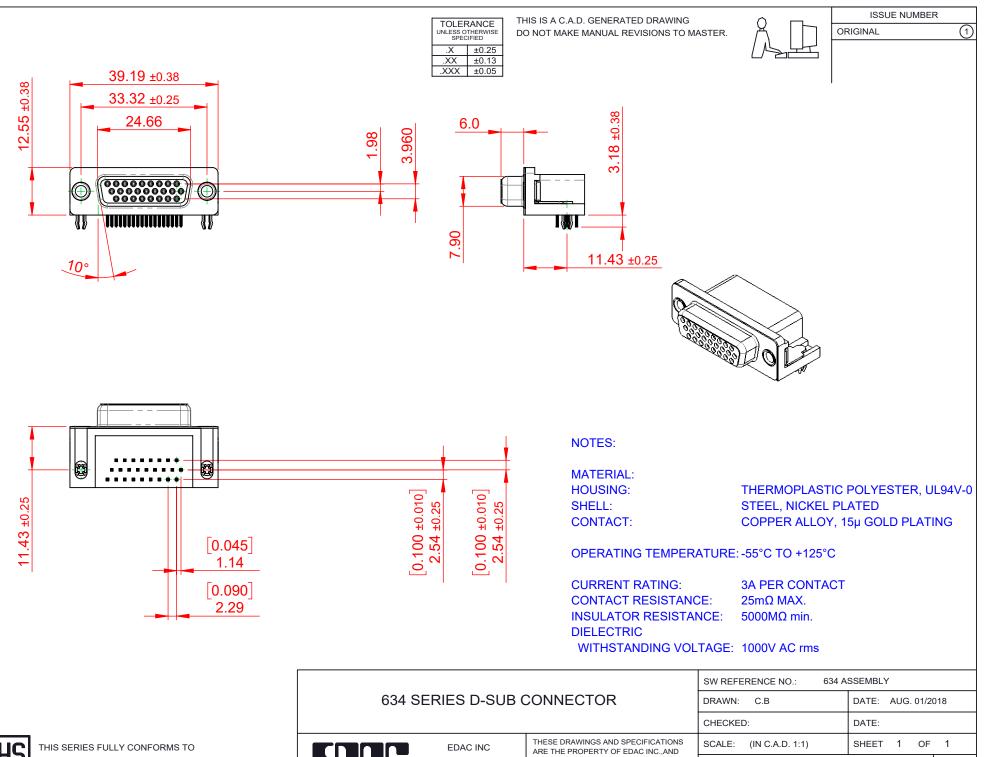

THE EUROPEAN UNION DIRECTIVES 2011/65/EU FOR RoHS COMPLIANCY. COMPLIANT

|                                      |                            |                                                                                                                                              | CHECKED:               |                              | DATE:  |
|--------------------------------------|----------------------------|----------------------------------------------------------------------------------------------------------------------------------------------|------------------------|------------------------------|--------|
|                                      | EDAC INC                   | THESE DRAWINGS AND SPECIFICATIONS<br>ARE THE PROPERTY OF EDAC INC.,AND<br>SHALL NOT BE REPRODUCED, OR COPIED<br>OR USED AS THE BASIS FOR THE | SCALE: (IN C.A.D. 1:1) | )                            | SHEET  |
|                                      | TORONTO, ONTARIO<br>CANADA |                                                                                                                                              | DRAWING NUMBER: 6      | WING NUMBER: 634-026-363-541 |        |
| YOUR CONNECTION TO QUALITY & SERVICE |                            | MANUFACTURE OR SALE OF APPARATUS<br>WITHOUT WRITTEN PERMISSION.                                                                              | PART NUMBER: 6         | 634-026-3                    | 63-541 |