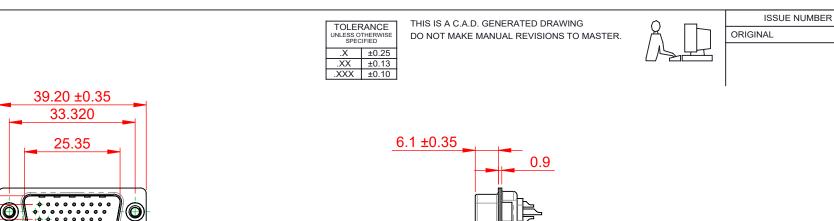

**3A PER CONTACT**  $25m\Omega$  MAX. 5000MΩ min.

1000V AC rms

| 637 SERIES D-SUB CONNECTOR                               |                                                                                                                                                                                                                | SW REFERENCE NO.: 637 ASSEMBLY |           |                    |    |       |
|----------------------------------------------------------|----------------------------------------------------------------------------------------------------------------------------------------------------------------------------------------------------------------|--------------------------------|-----------|--------------------|----|-------|
|                                                          |                                                                                                                                                                                                                | DRAWN: C.B                     |           | DATE: AUG. 01/2018 |    |       |
|                                                          |                                                                                                                                                                                                                | CHECKED:                       |           | DATE:              |    |       |
| EDAC INC                                                 | THESE DRAWINGS AND SPECIFICATIONS<br>ARE THE PROPERTY OF EDAC INC.,AND<br>SHALL NOT BE REPRODUCED,OR COPIED<br>OR USED AS THE BASIS FOR THE<br>MANUFACTURE OR SALE OF APPARATUS<br>WITHOUT WRITTEN PERMISSION. | SCALE: 1:1                     |           | SHEET 1            | OF | 1     |
| TORONTO, ONTARIO<br>CANADA<br>CTION TO QUALITY & SERVICE |                                                                                                                                                                                                                | DRAWING NUMBER: 637-026-63     |           | 332-042            |    | ISSUE |
|                                                          |                                                                                                                                                                                                                | PART NUMBER:                   | 637-026-6 | 632-042            |    | 1     |