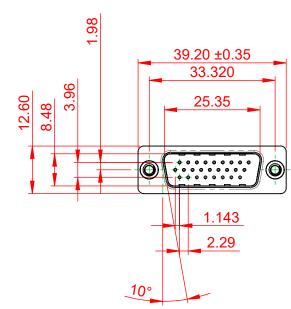

**3A PER CONTACT**  $25m\Omega$  MAX. 5000MΩ min.

1000V AC rms

| 637 SERIES D-SUB CONNECTOR                               |                                                                                                                                                                                                                | SW REFERENCE NO.: 637 ASSEMBLY |           |                    |    |       |
|----------------------------------------------------------|----------------------------------------------------------------------------------------------------------------------------------------------------------------------------------------------------------------|--------------------------------|-----------|--------------------|----|-------|
|                                                          |                                                                                                                                                                                                                | DRAWN: C.B                     |           | DATE: AUG. 01/2018 |    |       |
|                                                          |                                                                                                                                                                                                                | CHECKED:                       |           | DATE:              |    |       |
| EDAC INC                                                 | THESE DRAWINGS AND SPECIFICATIONS<br>ARE THE PROPERTY OF EDAC INC.,AND<br>SHALL NOT BE REPRODUCED,OR COPIED<br>OR USED AS THE BASIS FOR THE<br>MANUFACTURE OR SALE OF APPARATUS<br>WITHOUT WRITTEN PERMISSION. | SCALE: 1:1                     |           | SHEET 1            | OF | 1     |
| TORONTO, ONTARIO<br>CANADA<br>CTION TO QUALITY & SERVICE |                                                                                                                                                                                                                | DRAWING NUMBER: 637-026-63     |           | 332-042            |    | ISSUE |
|                                                          |                                                                                                                                                                                                                | PART NUMBER:                   | 637-026-6 | 632-042            |    | 1     |