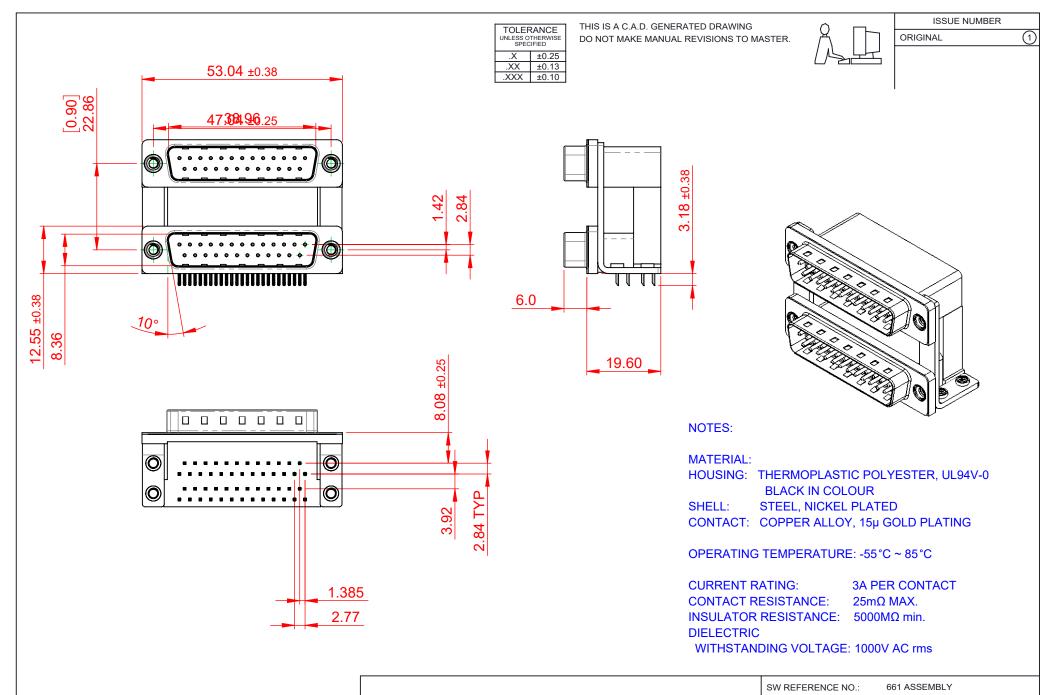

|  |                                      | DRAWN: C.B<br>CHECKED:                                             |                 | DATE: AUG. 01/2018<br>DATE: |         |  |       |
|--|--------------------------------------|--------------------------------------------------------------------|-----------------|-----------------------------|---------|--|-------|
|  |                                      |                                                                    |                 |                             |         |  |       |
|  | TORONTO, ONTARIO<br>CANADA           | SHALL NOT BE REPRODUCED, OR COPIED<br>OR USED AS THE BASIS FOR THE | DRAWING NUMBER: | 661-025-364-058             |         |  | ISSUE |
|  | YOUR CONNECTION TO QUALITY & SERVICE | MANUFACTURE OR SALE OF APPARATUS<br>WITHOUT WRITTEN PERMISSION.    | PART NUMBER:    | 661-025-3                   | 364-058 |  | 1     |