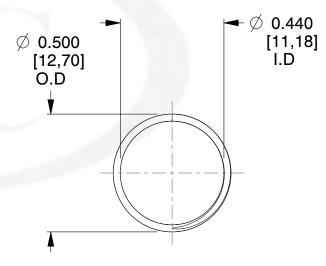

## **NOTES:**

Material : Stainless Steel
 Finish : Glod Irridite

3. Ends: Closed and Ground

4. Total Coils: 10.000

5. Sugg. Max. Deflection: 0.330 (in)6. Sugg. Max. Load: 2.300 (lbs)

7. All Drawing Dimensions are in Inches [mm]

SCALE

2.454

COMPONENT SPRINGS

11772

COMPRESSION SPRINGS

UNIT
INCH [mm]

SHEET 1 of 1