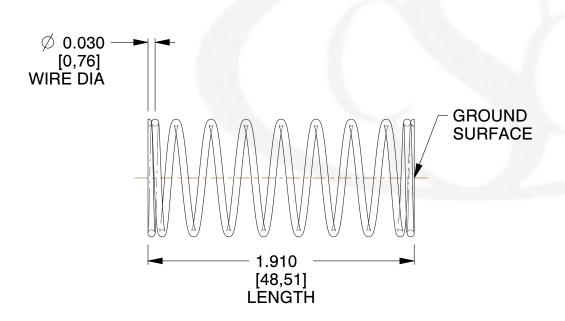

## **NOTES:**

Material : Stainless Steel
 Finish : Glod Irridite

3. Ends: Closed and Ground

4. Total Coils: 10.000

5. Sugg. Max. Deflection: 0.330 (in)6. Sugg. Max. Load: 2.300 (lbs)

7. All Drawing Dimensions are in Inches [mm]

SCALE

2.454

COMPONENT SPRINGS

11772

COMPRESSION SPRINGS

UNIT
INCH [mm]

SHEET 1 of 1