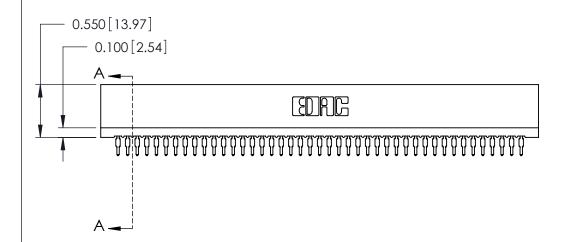

THIS IS A C.A.D. GENERATED DRAWING DO NOT MAKE MANUAL REVISIONS TO MASTER.

ISSUE NUMBER

ORIGINAL

Contact Information
520-P.C. Tail, Regular Point - Tail LG.=.175(4.45)
.100" (2.54mm) Contact Spacing x .200" (5.08mm) Row Spacing