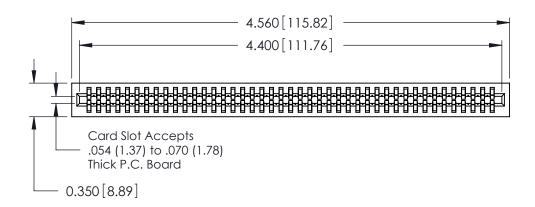

THIS IS A C.A.D. GENERATED DRAWING DO NOT MAKE MANUAL REVISIONS TO MASTER.



ISSUE NUMBER

ORIGINAL

Contact Information
520-P.C. Tail, Regular Point - Tail LG.=.175(4.45)
.100" (2.54mm) Contact Spacing x .200" (5.08mm) Row Spacing





.230 [5.84] Point of Contact 0.420 [10.67] Card Slot 0.300 [7.62]

## **SECTION A-A**

725 Series Ultra-Mate Card Edge Connector - Press Fit

Part Number: 725-086-520-201

YOUR CONNECTION TO QUALITY & SERVICE

**EDAC INC** TORONTO, ONTARIO CANADA

THESE DRAWINGS AND SPECIFICATIONS ARE THE PROPERTY OF EDAC INC.,AND SHALL NOT BE REPRODUCED, OR COPIED OR USED AS THE BASIS FOR THE MANUFACTURE OR SALE OF APPARATUS WITHOUT WRITTEN PERMISSION.

|  | ACAD REFERENCE NO. | 725-ENG MASTER |
|--|--------------------|----------------|
|  | DRAWN: J.LEE       | DATE: AUG31/09 |
|  | CHECKED:           | DATE:          |
|  | SCALE:             | SHEET 1 OF 1   |
|  | DRAWING NI IMBER   | ISSUE          |

DRAWING NUMBER 725-ENG MASTER