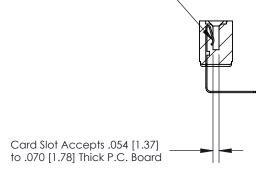

## **Contact Detail**

90 Degree Bend (Code 545 Contacts)

.156 [3.96] Contact Spacing x .200 [5.08] Row Spacing

.095 [2.41] Point of Contact (Measured from bottom of Card Slot)

**See Accompanying Page for:** 