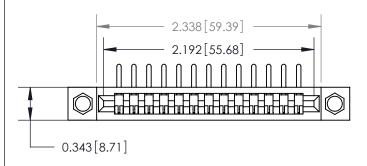

## **Contact Detail**

90 Degree Bend (Code 545 Contacts)

.156 [3.96] Contact Spacing x .200 [5.08] Row Spacing

.095 [2.41] Point of Contact (Measured from bottom of Card Slot)

**See Accompanying Page for:** 