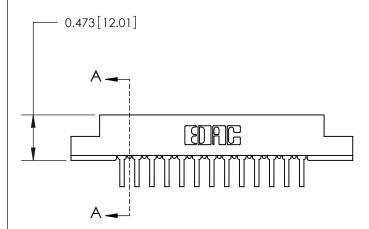

**Mounting Option** 

.156 (3.96) Dia. Mounting Holes

## **Contact Detail**

90 Degree Bend (Code 545 Contacts)

.156 [3.96] Contact Spacing x .200 [5.08] Row Spacing





.095 [2.41] Point of Contact (Measured from bottom of Card Slot)



**See Accompanying Page for:** 

**Contact Bend Details** 

807/857 Series High Temp Card Edge Connector Part Number: 807-013-458-104

YOUR CONNECTION TO QUALITY & SERVICE

| ACAD REFERENCE NO. 807 ENG MASTER |                  |
|-----------------------------------|------------------|
| DRAWN: J.LEE                      | DATE: AUG. 11/09 |
| CHECKED:                          | DATE:            |
| SCALE: NTS                        | SHEET 1 OF 2     |
| DRAWING NUMBER                    | ISSUE            |

**SECTION A-A** 

807 Assembly