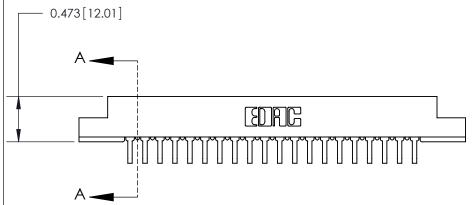

## **Contact Detail**

90 Degree Bend (Code 522 and 540 Contacts)

.156 [3.96] Contact Spacing x .200 [5.08] Row Spacing

SECTION A-A .095 [2.41] Point of Contact (Measured from bottom of Card Slot) Card Slot Accepts .054 [1.37]

to .070 [1.78] Thick P.C. Board

**See Accompanying Page for:** 

**Contact Bend Details** 

807/857 Series High Temp Card Edge Connector Part Number: 807-040-559-204

|                 | $\bigcap$ | EDAC      | INC       |
|-----------------|-----------|-----------|-----------|
|                 |           | TORONTO   | , ONTARIO |
|                 |           | CANADA    |           |
| YOUR CONNECTION | I TO      | QUALITY . | & SERVICE |