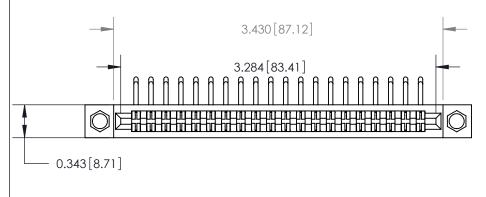

**Mounting Option** 

.156 (3.96) Dia. Mounting Holes

## **Contact Detail**

90 Degree Bend (Code 522 and 540 Contacts)

.156 [3.96] Contact Spacing x .200 [5.08] Row Spacing







SECTION A-A .095 [2.41] Point of Contact (Measured from bottom of Card Slot) Card Slot Accepts .054 [1.37]

to .070 [1.78] Thick P.C. Board

**See Accompanying Page for:** 

**Contact Bend Details** 

807/857 Series High Temp Card Edge Connector Part Number: 807-040-559-204

|                 | $\bigcap$ | EDAC      | INC       |
|-----------------|-----------|-----------|-----------|
|                 |           | TORONTO   | , ONTARIO |
|                 |           | CANADA    |           |
| YOUR CONNECTION | I TO      | QUALITY . | & SERVICE |

| ACAD REFERENCE NO | . 807 ENG MASTER |
|-------------------|------------------|
| DRAWN: J.LEE      | DATE: AUG. 11/09 |
| CHECKED:          | DATE:            |
| SCALE: NTS        | SHEET 1 OF 2     |
| DRAWING NUMBER    | ISSUE