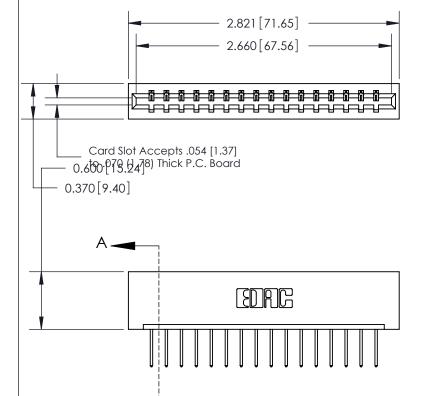

## **See Accompanying Page for:**

- **Bend Detail**
- **Mounting Options**

833 Series High Temp Card Edge Connector Part Number: 833-016-523-101

**EDAC INC** TORONTO, ONTARIO CANADA

THESE DRAWINGS AND SPECIFICATIONS ARE THE PROPERTY OF EDAC INC.,AND SHALL NOT BE REPRODUCED, OR COPIED OR USED AS THE BASIS FOR THE MANUFACTURE OR SALE OF APPARATUS WITHOUT WRITTEN PERMISSION.

| ACAD REFERENCE NO. | 833 ENG MASTER   |               |  |
|--------------------|------------------|---------------|--|
| DRAWN: J.LEE       | DATE: OCT. 14/09 |               |  |
| CHECKED:           | DATE:            |               |  |
| SCALE: NTS         | SHEET            | 1 <b>OF</b> 3 |  |
| DRAWING NUMBER     |                  | ISSUE         |  |
| 000 4              |                  | , ,           |  |