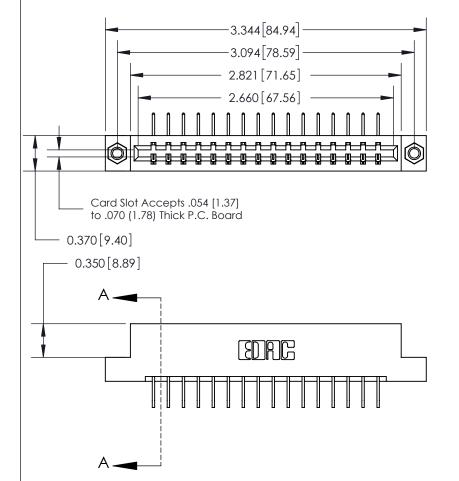

## **See Accompanying Page for:**

- **Bend Detail**
- **Mounting Options**

833 Series High Temp Card Edge Connector Part Number: 833-016-558-107

**EDAC INC** TORONTO, ONTARIO CANADA

THESE DRAWINGS AND SPECIFICATIONS ARE THE PROPERTY OF EDAC INC.,AND SHALL NOT BE REPRODUCED, OR COPIED OR USED AS THE BASIS FOR THE MANUFACTURE OR SALE OF APPARATUS WITHOUT WRITTEN PERMISSION.

| ACAD REFERENCE NO. | 833 ENG MASTER   |       |  |
|--------------------|------------------|-------|--|
| DRAWN: J.LEE       | DATE: OCT. 14/09 |       |  |
| CHECKED:           | DATE:            |       |  |
| SCALE: NTS         | SHEET            | OF 3  |  |
| DRAWING NUMBER     |                  | ISSUE |  |
| 833 Assembly       |                  | 1     |  |