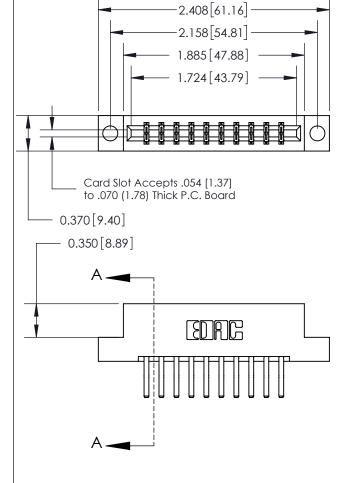

ISSUE NUMBER ORIGINAL

833 Series High Temp Card Edge Connector Part Number: 833-020-560-204

**EDAC INC** TORONTO, ONTARIO CANADA

THESE DRAWINGS AND SPECIFICATIONS ARE THE PROPERTY OF EDAC INC.,AND SHALL NOT BE REPRODUCED, OR COPIED OR USED AS THE BASIS FOR THE MANUFACTURE OR SALE OF APPARATUS WITHOUT WRITTEN PERMISSION.

| ACAD REFERENCE NO. | 833 ENG MASTER   |  |  |
|--------------------|------------------|--|--|
| DRAWN: J.LEE       | DATE: OCT. 14/09 |  |  |
| CHECKED:           | DATE:            |  |  |
| SCALE: NTS         | SHEET 1 OF 3     |  |  |
| DRAWING NUMBER     | ISSUE            |  |  |
| 833 Assembly       | 1                |  |  |