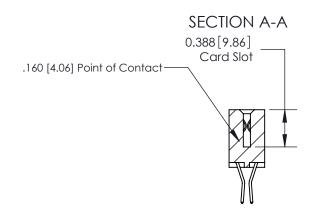

ORIGINAL (1)

ORIGINAL

| 833 Series High Temp Card Edge Connector<br>Contact Bend Detail |                                                                                                                                                                                                 | ACAD REFERENCE NO. | 833 ENG MASTER   |               |
|-----------------------------------------------------------------|-------------------------------------------------------------------------------------------------------------------------------------------------------------------------------------------------|--------------------|------------------|---------------|
|                                                                 |                                                                                                                                                                                                 | DRAWN: J.LEE       | DATE: OCT. 14/09 |               |
|                                                                 |                                                                                                                                                                                                 | CHECKED: DATE:     |                  |               |
| TORONTO, ONTARIO CANADA                                         | THESE DRAWINGS AND SPECIFICATIONS ARE THE PROPERTY OF EDAC INC.,AND SHALL NOT BE REPRODUCED,OR COPIED OR USED AS THE BASIS FOR THE MANUFACTURE OR SALE OF APPARATUS WITHOUT WRITTEN PERMISSION. | SCALE: NTS         | SHEET 2          | 2 <b>OF</b> 3 |
|                                                                 |                                                                                                                                                                                                 | DRAWING NUMBER     |                  | ISSUE         |
|                                                                 |                                                                                                                                                                                                 | 833 Assembly       |                  | 1             |