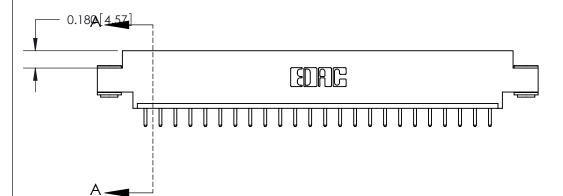

## **Contact Detail**

520-P.C. Tail .030x.018(0.76x0.46) - Tail LG=.175(4.45)

.156 [3.96] Contact Spacing x .200 [5.08] Row Spacing

THIS IS A C.A.D. GENERATED DRAWING DO NOT MAKE MANUAL REVISIONS TO MASTER.