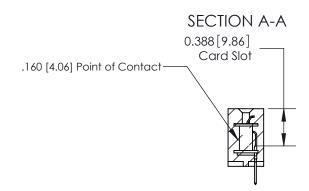

## **Contact Detail**

520-P.C. Tail .030x.018(0.76x0.46) - Tail LG=.175(4.45)

.156 [3.96] Contact Spacing x .200 [5.08] Row Spacing

THIS IS A C.A.D. GENERATED DRAWING DO NOT MAKE MANUAL REVISIONS TO MASTER.