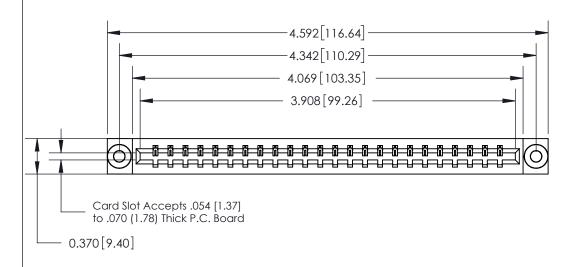

## See Accompanying Page for:

- **Bend Detail**
- **Mounting Options**

833 Series High Temp Card Edge Connector Part Number: 833-024-520-603

**EDAC INC** TORONTO, ONTARIO CANADA

THESE DRAWINGS AND SPECIFICATIONS ARE THE PROPERTY OF EDAC INC.,AND SHALL NOT BE REPRODUCED, OR COPIED OR USED AS THE BASIS FOR THE MANUFACTURE OR SALE OF APPARATUS WITHOUT WRITTEN PERMISSION.