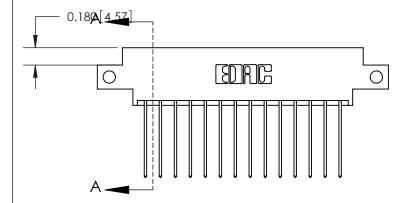

## **Contact Detail**

541-Wire Wrap .025 Sq.(0.64 Sq.) - Tail LG=.750(19.05) .156 [3.96] Contact Spacing x .200 [5.08] Row Spacing

833 Series High Temp Card Edge Connector Part Number: 833-028-541-812

**EDAC INC** TORONTO, ONTARIO CANADA

THESE DRAWINGS AND SPECIFICATIONS ARE THE PROPERTY OF EDAC INC.,AND SHALL NOT BE REPRODUCED, OR COPIED OR USED AS THE BASIS FOR THE MANUFACTURE OR SALE OF APPARATUS WITHOUT WRITTEN PERMISSION.