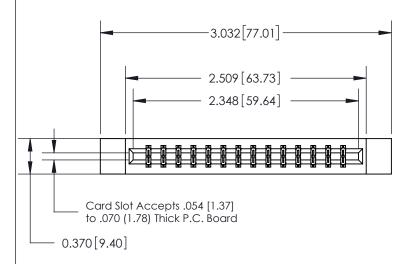

## **See Accompanying Page for:**

- **Bend Detail**
- **Mounting Options**

THIS IS A C.A.D. GENERATED DRAWING DO NOT MAKE MANUAL REVISIONS TO MASTER.

ISSUE NUMBER ORIGINAL

|                               | SECTION A-A<br>0.388 [9.86]<br>Card Slot |
|-------------------------------|------------------------------------------|
| .160 [4.06] Point of Contact— | 33,330                                   |
|                               |                                          |
|                               |                                          |
|                               |                                          |

833 Series High Temp Card Edge Connector Part Number: 833-028-541-812

**EDAC INC** TORONTO, ONTARIO CANADA

THESE DRAWINGS AND SPECIFICATIONS ARE THE PROPERTY OF EDAC INC.,AND SHALL NOT BE REPRODUCED, OR COPIED OR USED AS THE BASIS FOR THE MANUFACTURE OR SALE OF APPARATUS WITHOUT WRITTEN PERMISSION.