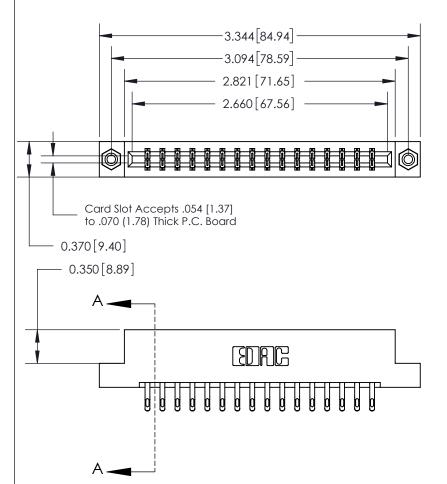

## **Contact Detail**

555-Extender Board Bend (Code 500 Contacts)

.156 [3.96] Contact Spacing x .200 [5.08] Row Spacing

THIS IS A C.A.D. GENERATED DRAWING DO NOT MAKE MANUAL REVISIONS TO MASTER.

ISSUE NUMBER ORIGINAL

833 FNG MASTER

ACAD REFERENCE NO.

**Bend Detail** 

**See Accompanying Page for:** 

| • | <b>Mounting Options</b> |
|---|-------------------------|

ORIGINAL (1)

ORIGINAL

| 833 Series High Temp Card Edge Connector<br>Contact Bend Detail       |                                                                                                                                                                                                 | ACAD REFERENCE NO. | 833 ENG MASTER   |               |
|-----------------------------------------------------------------------|-------------------------------------------------------------------------------------------------------------------------------------------------------------------------------------------------|--------------------|------------------|---------------|
|                                                                       |                                                                                                                                                                                                 | DRAWN: J.LEE       | DATE: OCT. 14/09 |               |
|                                                                       |                                                                                                                                                                                                 | CHECKED: DATE:     |                  |               |
| EDAC INC TORONTO, ONTARIO CANADA YOUR CONNECTION TO QUALITY & SERVICE | THESE DRAWINGS AND SPECIFICATIONS ARE THE PROPERTY OF EDAC INC.,AND SHALL NOT BE REPRODUCED,OR COPIED OR USED AS THE BASIS FOR THE MANUFACTURE OR SALE OF APPARATUS WITHOUT WRITTEN PERMISSION. | SCALE: NTS         | SHEET 2          | 2 <b>OF</b> 3 |
|                                                                       |                                                                                                                                                                                                 | DRAWING NUMBER     |                  | ISSUE         |
|                                                                       |                                                                                                                                                                                                 | 833 Assembly       |                  | 1             |