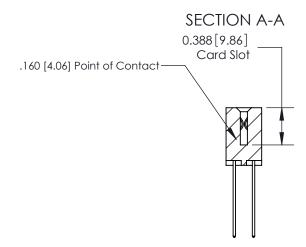

## **Contact Detail**

544-Wire Wrap .050x.025(1.27x0.64) - Tail LG=.750(19.05)

.156 [3.96] Contact Spacing x .200 [5.08] Row Spacing

THIS IS A C.A.D. GENERATED DRAWING DO NOT MAKE MANUAL REVISIONS TO MASTER.

## **See Accompanying Page for:**

- **Bend Detail**
- **Mounting Options**

833 Series High Temp Card Edge Connector Part Number: 833-040-544-208

**EDAC INC** TORONTO, ONTARIO CANADA

THESE DRAWINGS AND SPECIFICATIONS ARE THE PROPERTY OF EDAC INC.,AND SHALL NOT BE REPRODUCED, OR COPIED OR USED AS THE BASIS FOR THE MANUFACTURE OR SALE OF APPARATUS WITHOUT WRITTEN PERMISSION.

| ACAD REFERENCE NO. | 833 ENG MASTER   |  |  |
|--------------------|------------------|--|--|
| DRAWN: J.LEE       | DATE: OCT. 14/09 |  |  |
| CHECKED:           | DATE:            |  |  |
| SCALE: NTS         | SHEET 1 OF 3     |  |  |
| DRAWING NUMBER     | ISSUE            |  |  |
| 833 Assembly       | 1                |  |  |