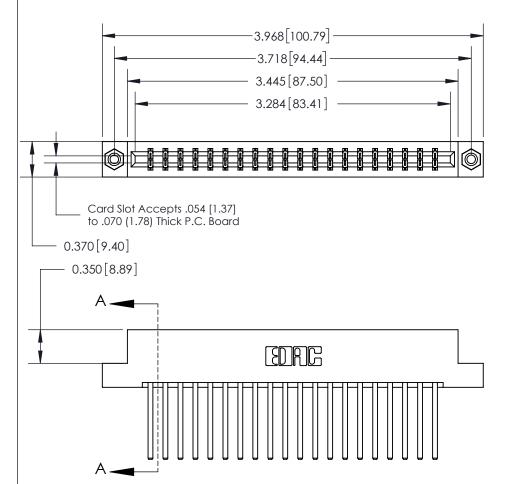

## **Contact Detail**

544-Wire Wrap .050x.025(1.27x0.64) - Tail LG=.750(19.05)

.156 [3.96] Contact Spacing x .200 [5.08] Row Spacing

THIS IS A C.A.D. GENERATED DRAWING DO NOT MAKE MANUAL REVISIONS TO MASTER.

## **See Accompanying Page for:**

- **Bend Detail**
- **Mounting Options**

833 Series High Temp Card Edge Connector Part Number: 833-040-544-208

**EDAC INC** TORONTO, ONTARIO CANADA

THESE DRAWINGS AND SPECIFICATIONS ARE THE PROPERTY OF EDAC INC.,AND SHALL NOT BE REPRODUCED, OR COPIED OR USED AS THE BASIS FOR THE MANUFACTURE OR SALE OF APPARATUS WITHOUT WRITTEN PERMISSION.

| ACAD REFERENCE NO. | 833 ENG MASTER   |  |  |
|--------------------|------------------|--|--|
| DRAWN: J.LEE       | DATE: OCT. 14/09 |  |  |
| CHECKED:           | DATE:            |  |  |
| SCALE: NTS         | SHEET 1 OF 3     |  |  |
| DRAWING NUMBER     | ISSUE            |  |  |
| 833 Assembly       | 1                |  |  |