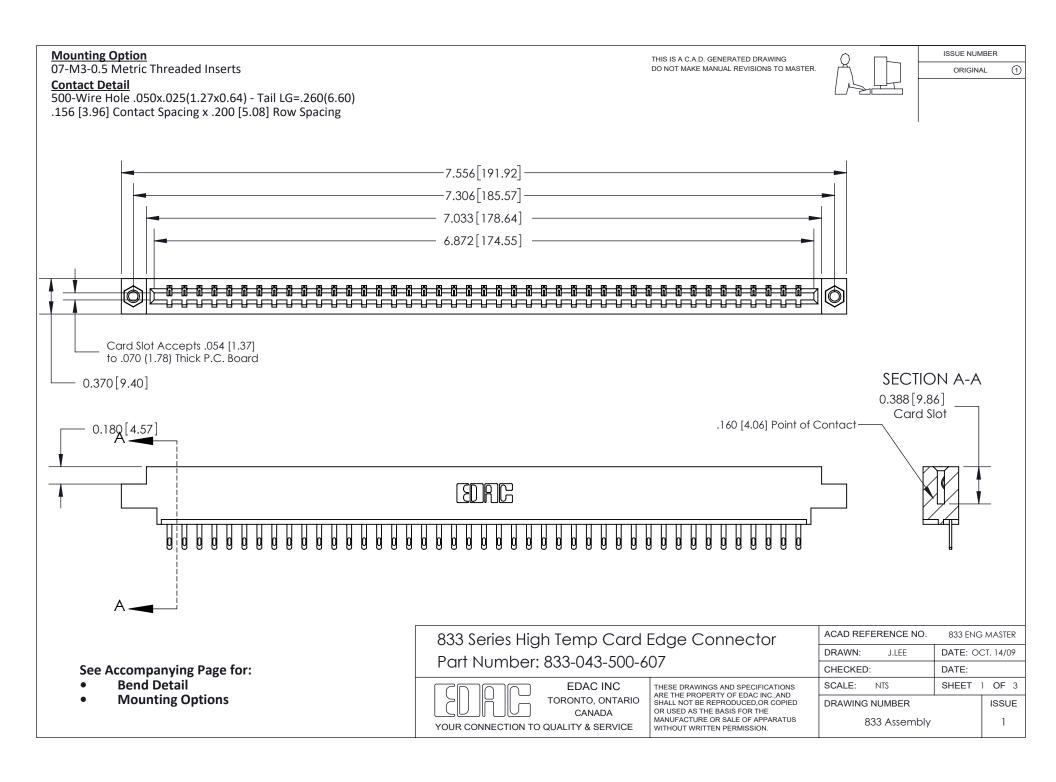

ORIGINAL (1)

ORIGINAL



| 833 Series High Temp Card Edge Connector<br>Contact Bend Detail       |                                                                                                                                                                                                 | ACAD REFERENCE NO. 833 ENG |                  | 3 MASTER      |
|-----------------------------------------------------------------------|-------------------------------------------------------------------------------------------------------------------------------------------------------------------------------------------------|----------------------------|------------------|---------------|
|                                                                       |