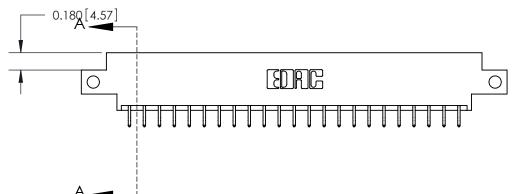

**Mounting Option** 

12-.128 (3.25) Dia. Side Mounting Holes

THIS IS A C.A.D. GENERATED DRAWING DO NOT MAKE MANUAL REVISIONS TO MASTER.

ORIGINAL (1)

| 833 Series High Temp Card Edge Connector Mounting Options |                                                                                                        | ACAD REFERENCE NO. 833 ENG M. DRAWN: J.LEE DATE: OCT. |       |        |
|-----------------------------------------------------------|--------------------------------------------------------------------------------------------------------|-------------------------------------------------------|-------|--------|
| EDAC INC THESE DRAWINGS AND SPECIFICATIONS                |                                                                                                        | CHECKED:<br>SCALE: NTS                                | DATE: | 3 OF 3 |
| TORONTO, ONTARIO CANADA                                   | ARE THE PROPERTY OF EDAC INC.,AND<br>SHALL NOT BE REPRODUCED,OR COPIED<br>OR USED AS THE BASIS FOR THE | DRAWING NUMBER                                        |       | ISSUE  |
| YOUR CONNECTION TO QUALITY & SERVICE                      | MANUFACTURE OR SALE OF APPARATUS WITHOUT WRITTEN PERMISSION.                                           | 833 Assembly                                          |       | 1      |