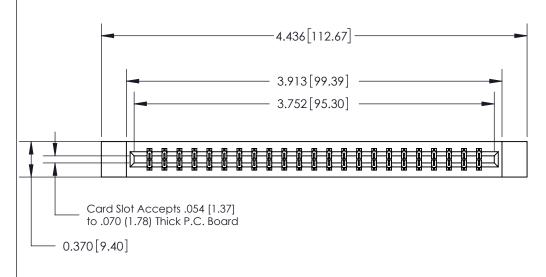

.160 [4.06] Point of Contact-

| ACAD REFERENCE NO. | 833 ENG MASTER   |  |  |
|--------------------|------------------|--|--|
| DRAWN: J.LEE       | DATE: OCT. 14/09 |  |  |
| CHECKED:           | DATE:            |  |  |
| SCALE: NTS         | SHEET 1 OF 3     |  |  |
| DRAWING NUMBER     | ISSUE            |  |  |
| 833 Assembly       | 1                |  |  |

SECTION A-A

0.388 [9.86] Card Slot

ORIGINAL (1)

ORIGINAL

| 833 Series High Temp Card Edge Connector<br>Contact Bend Detail                                                                                                                                                                                                                                                                        |                                                                                                  | ACAD REFERENCE NO. | 833 ENC          | MASTER |
|----------------------------------------------------------------------------------------------------------------------------------------------------------------------------------------------------------------------------------------------------------------------------------------------------------------------------------------|--------------------------------------------------------------------------------------------------|--------------------|------------------|--------|
|                                                                                                                                                                                                                                                                                                                                        |                                                                                                  | DRAWN: J.LEE       | DATE: OCT. 14/09 |        |
|                                                                                                                                                                                                                                                                                                                                        |                                                                                                  | CHECKED: DATE:     |                  |        |
| EDAC INC TORONTO, ONTARIO CANADA YOUR CONNECTION TO QUALITY & SERVICE  TORONTO, ONTARIO CANADA YOUR CONNECTION TO QUALITY & SERVICE  THESE DRAWINGS AND SPECIFICATIONS ARE THE PROPERTY OF EDAC INC., AND SHALL NOT BE REPRODUCED, OR COPIED OR USED AS THE BASIS FOR THE MANUFACTURE OR SALE OF APPARATUS WITHOUT WRITTEN PERMISSION. | SCALE: NTS                                                                                       | SHEET 2            | 2 <b>OF</b> 3    |        |
|                                                                                                                                                                                                                                                                                                                                        | SHALL NOT BE REPRODUCED, OR COPIED OR USED AS THE BASIS FOR THE MANUFACTURE OR SALE OF APPARATUS | DRAWING NUMBER     |                  | ISSUE  |
|                                                                                                                                                                                                                                                                                                                                        |                                                                                                  | 833 Assembly       |                  | 1      |