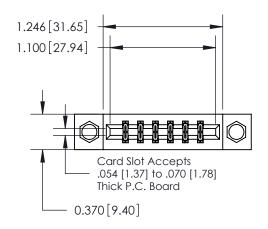

## **Contact Detail**

521-P.C. Tail .025 Sq.(0.64 Sq.) - Tail LG=.150(3.81) .156 [3.96] Contact Spacing x .200 [5.08] Row Spacing

**See Accompanying Page for:** 

**Contact Bend Details** 

THIS IS A C.A.D. GENERATED DRAWING DO NOT MAKE MANUAL REVISIONS TO MASTER.

ISSUE NUMBER ORIGINAL

1

|                              | 0.600[15.24]              |
|------------------------------|---------------------------|
|                              | 0.330 [8.38]<br>Card Slot |
| .160 [4.06] Point of Contact |                           |
|                              |                           |
|                              |                           |
|                              |                           |
|                              | 747                       |
|                              | SECTION A-A               |