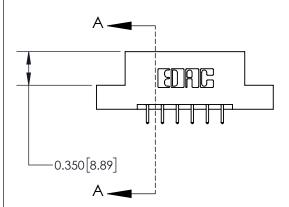

## **Mounting Option**

08-#4-40 Unified Threaded Inserts

ISSUE NUMBER ORIGINAL

1

|                              | 0.600[15.24]              |
|------------------------------|---------------------------|
|                              | 0.330 [8.38]<br>Card Slot |
| .160 [4.06] Point of Contact |                           |
|                              |                           |
|                              |                           |
|                              |                           |
|                              | 747                       |
|                              | SECTION A-A               |