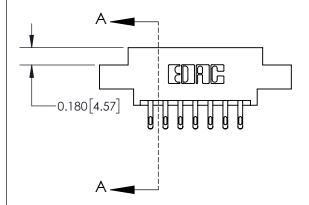

## **Contact Detail**

555-Extender Board Bend (Code 500 Contacts)

.156 [3.96] Contact Spacing x .200 [5.08] Row Spacing

**See Accompanying Page for:** 

**Contact Bend Details** 

THIS IS A C.A.D. GENERATED DRAWING DO NOT MAKE MANUAL REVISIONS TO MASTER.

ISSUE NUMBER ORIGINAL

1

| 837/887 Series High Temp Card Edge Connector |
|----------------------------------------------|
| Part Number: 837-014-555-802                 |

YOUR CONNECTION TO QUALITY & SERVICE