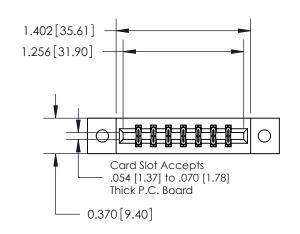

**Mounting Option** 

02-.128 (3.25) Dia. Mounting Holes

ISSUE NUMBER ORIGINAL

1

| 837/887 Series High Temp Card Edge Connector |
|----------------------------------------------|
| Part Number: 837-014-555-802                 |

YOUR CONNECTION TO QUALITY & SERVICE