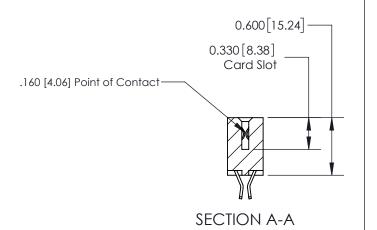

## **Contact Detail**

555-Extender Board Bend (Code 500 Contacts)

.156 [3.96] Contact Spacing x .200 [5.08] Row Spacing

**See Accompanying Page for:** 

**Contact Bend Details** 

THIS IS A C.A.D. GENERATED DRAWING DO NOT MAKE MANUAL REVISIONS TO MASTER.

ISSUE NUMBER

ORIGINAL

1

| 837/887 Series High Temp Card Edge Connector<br>Contact Bend Detail |                                                                                                                                    | ACAD REFERENCE NO. | 837 ENG MASTER   |               |
|---------------------------------------------------------------------|------------------------------------------------------------------------------------------------------------------------------------|--------------------|------------------|---------------|
|                                                                     |                                                                                                                                    | DRAWN: J.LEE       | DATE: OCT. 06/09 |               |
|                                                                     |                                                                                                                                    | CHECKED:           | DATE:            |               |
| EDAC INC                                                            | THESE DRAWINGS AND SPECIFICATIONS ARE THE PROPERTY OF EDAC INC.,AND SHALL NOT BE REPRODUCED,OR COPIED OR USED AS THE BASIS FOR THE | SCALE: NTS         | SHEET            | 2 <b>OF</b> 2 |
| TORONTO, ONTARIO CANADA                                             |                                                                                                                                    | DRAWING NUMBER     |                  | ISSUE         |
| MANUFACTURE OR SALE                                                 | MANUFACTURE OR SALE OF APPARATUS WITHOUT WRITTEN PERMISSION.                                                                       | 837 Assembly       |                  | 1             |