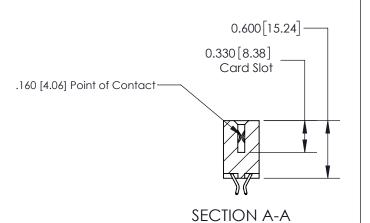

ISSUE NUMBER

ORIGINAL

1

| 837/887 Series High Temp Card Edge Connector<br>Contact Bend Detail |                                                                               | ACAD REFERENCE NO. | 837 ENG MASTER   |               |
|---------------------------------------------------------------------|-------------------------------------------------------------------------------|--------------------|------------------|---------------|
|                                                                     |                                                                               | DRAWN: J.LEE       | DATE: OCT. 06/09 |               |
|                                                                     |                                                                               | CHECKED:           | DATE:            |               |
| EDAC INC                                                            | , ONTARIO ARE THE PROPERTY OF EDAC INC.,AND SHALL NOT BE REPRODUCED,OR COPIED | SCALE: NTS         | SHEET            | 2 <b>OF</b> 2 |
| TORONTO, ONTARIO CANADA                                             |                                                                               | DRAWING NUMBER     | •                | ISSUE         |
| YOUR CONNECTION TO QUALITY & SERVICE                                | MANUFACTURE OR SALE OF APPARATUS WITHOUT WRITTEN PERMISSION.                  | 837 Assembly       |                  | 1             |