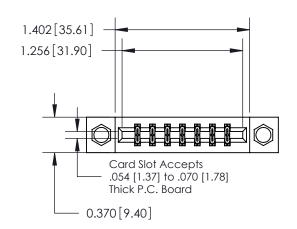

## **Contact Detail**

556-Extender Board Bend (Code 520 Contacts)

.156 [3.96] Contact Spacing x .200 [5.08] Row Spacing

**See Accompanying Page for:** 

**Contact Bend Details** 

THIS IS A C.A.D. GENERATED DRAWING DO NOT MAKE MANUAL REVISIONS TO MASTER.