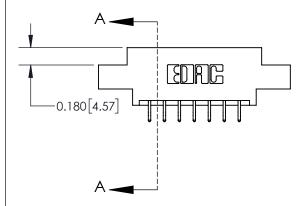

## **Contact Detail**

556-Extender Board Bend (Code 520 Contacts)

.156 [3.96] Contact Spacing x .200 [5.08] Row Spacing

**See Accompanying Page for:** 

**Contact Bend Details** 

THIS IS A C.A.D. GENERATED DRAWING DO NOT MAKE MANUAL REVISIONS TO MASTER.