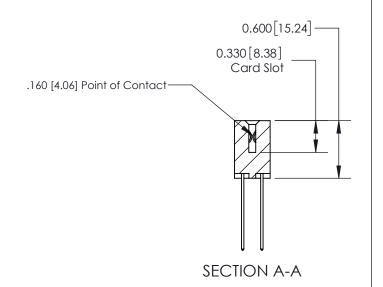

ISSUE NUMBER

ORIGINAL

1

| 837/887 Series High Temp Card Edge Connector<br>Contact Bend Detail |                                                                                                                                     | ACAD REFERENCE NO. | 837 ENG MASTER   |               |
|---------------------------------------------------------------------|-------------------------------------------------------------------------------------------------------------------------------------|--------------------|------------------|---------------|
|                                                                     |                                                                                                                                     | DRAWN: J.LEE       | DATE: OCT. 06/09 |               |
|                                                                     |                                                                                                                                     | CHECKED:           | DATE:            |               |
| EDAC INC                                                            | THESE DRAWINGS AND SPECIFICATIONS ARE THE PROPERTY OF EDAC INC.,AND SHALL NOT BE REPRODUCED, OR COPIED OR USED AS THE BASIS FOR THE | SCALE: NTS         | SHEET            | 2 <b>OF</b> 2 |
| TORONTO, ONTARIO CANADA                                             |                                                                                                                                     | DRAWING NUMBER     | •                | ISSUE         |
| YOUR CONNECTION TO QUALITY & SERVICE                                | MANUFACTURE OR SALE OF APPARATUS WITHOUT WRITTEN PERMISSION.                                                                        | 837 Assembly       |                  | 1             |