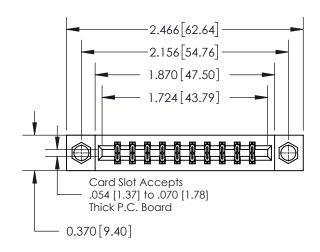

## **Mounting Option**

08-#4-40 Unified Threaded Inserts

ISSUE NUMBER ORIGINAL

837/887 Series High Temp Card Edge Connector Part Number: 837-020-544-808

YOUR CONNECTION TO QUALITY & SERVICE

**EDAC INC** TORONTO, ONTARIO CANADA

THESE DRAWINGS AND SPECIFICATIONS ARE THE PROPERTY OF EDAC INC.,AND SHALL NOT BE REPRODUCED, OR COPIED OR USED AS THE BASIS FOR THE MANUFACTURE OR SALE OF APPARATUS WITHOUT WRITTEN PERMISSION.