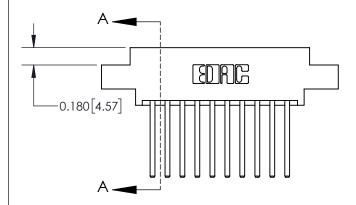

## **Contact Detail**

544-Wire Wrap .050x.025(1.27x0.64) - Tail LG=.750(19.05) .156 [3.96] Contact Spacing x .200 [5.08] Row Spacing

**See Accompanying Page for:** 

**Contact Bend Details** 

THIS IS A C.A.D. GENERATED DRAWING DO NOT MAKE MANUAL REVISIONS TO MASTER.

ISSUE NUMBER ORIGINAL

837/887 Series High Temp Card Edge Connector Part Number: 837-020-544-808

YOUR CONNECTION TO QUALITY & SERVICE

**EDAC INC** TORONTO, ONTARIO CANADA

THESE DRAWINGS AND SPECIFICATIONS ARE THE PROPERTY OF EDAC INC.,AND SHALL NOT BE REPRODUCED, OR COPIED OR USED AS THE BASIS FOR THE MANUFACTURE OR SALE OF APPARATUS WITHOUT WRITTEN PERMISSION.