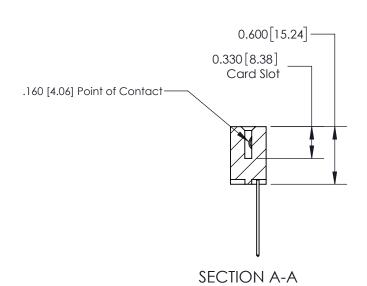

## **Contact Detail**

541-Wire Wrap .025 Sq.(0.64 Sq.) - Tail LG=.750(19.05) .156 [3.96] Contact Spacing x .200 [5.08] Row Spacing

-4.494[114.15] -4.184 [106.27] 3.898 [99.01] 3.752 [95.30] Card Slot Accepts .054 [1.37] to .070 [1.78] Thick P.C. Board 0.370 [9.40]

ISSUE NUMBER

ORIGINAL

1

| 837/887 Series High Temp Card Edge Connector<br>Contact Bend Detail |                                                                                                                                    | ACAD REFERENCE NO. | 837 ENG MASTER   |               |
|---------------------------------------------------------------------|------------------------------------------------------------------------------------------------------------------------------------|--------------------|------------------|---------------|
|                                                                     |                                                                                                                                    | DRAWN: J.LEE       | DATE: OCT. 06/09 |               |
|                                                                     |                                                                                                                                    | CHECKED:           | DATE:            |               |
| EDAC INC                                                            | THESE DRAWINGS AND SPECIFICATIONS ARE THE PROPERTY OF EDAC INC.,AND SHALL NOT BE REPRODUCED,OR COPIED OR USED AS THE BASIS FOR THE | SCALE: NTS         | SHEET            | 2 <b>OF</b> 2 |
| TORONTO, ONTARIO CANADA                                             |                                                                                                                                    | DRAWING NUMBER     | •                | ISSUE         |
| YOUR CONNECTION TO QUALITY & SERVICE                                | MANUFACTURE OR SALE OF APPARATUS WITHOUT WRITTEN PERMISSION.                                                                       | 837 Assembly       |                  | 1             |