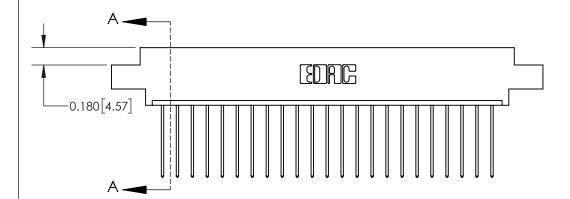

## **Contact Detail**

541-Wire Wrap .025 Sq.(0.64 Sq.) - Tail LG=.750(19.05) .156 [3.96] Contact Spacing x .200 [5.08] Row Spacing

-4.494[114.15] -4.184 [106.27] 3.898 [99.01] 3.752 [95.30] Card Slot Accepts .054 [1.37] to .070 [1.78] Thick P.C. Board 0.370 [9.40]

## **See Accompanying Page for:**

**Contact Bend Details** 

837/887 Series High Temp Card Edge Connector Part Number: 837-023-541-607

**EDAC INC** TORONTO, ONTARIO CANADA

THESE DRAWINGS AND SPECIFICATIONS ARE THE PROPERTY OF EDAC INC.,AND SHALL NOT BE REPRODUCED, OR COPIED OR USED AS THE BASIS FOR THE MANUFACTURE OR SALE OF APPARATUS WITHOUT WRITTEN PERMISSION.