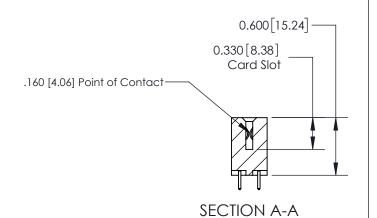

## **Contact Detail**

521-P.C. Tail .025 Sq.(0.64 Sq.) - Tail LG=.150(3.81) .156 [3.96] Contact Spacing x .200 [5.08] Row Spacing

> -3.246[82.45] 2.650 [67.31] 2.504 [63.60] Card Slot Accepts .054 [1.37] to .070 [1.78] Thick P.C. Board 0.370 [9.40]