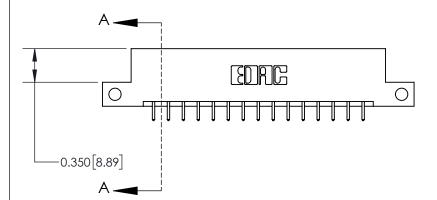

**Mounting Option** 

12-.128 (3.25) Dia. Side Mounting Holes

## **Contact Detail**

521-P.C. Tail .025 Sq.(0.64 Sq.) - Tail LG=.150(3.81) .156 [3.96] Contact Spacing x .200 [5.08] Row Spacing

> -3.246[82.45] 2.650 [67.31] 2.504 [63.60] Card Slot Accepts .054 [1.37] to .070 [1.78] Thick P.C. Board 0.370 [9.40]