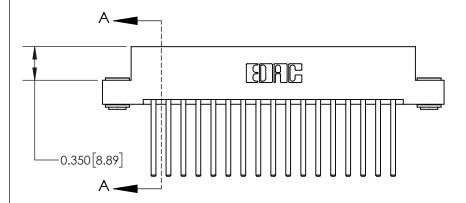

## **Contact Detail**

544-Wire Wrap .050x.025(1.27x0.64) - Tail LG=.750(19.05)

.156 [3.96] Contact Spacing x .200 [5.08] Row Spacing

THIS IS A C.A.D. GENERATED DRAWING DO NOT MAKE MANUAL REVISIONS TO MASTER.