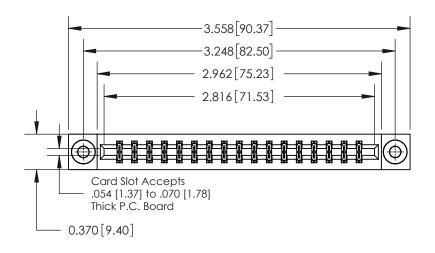

ISSUE NUMBER

ORIGINAL

837/887 Series High Temp Card Edge Connector Part Number: 837-034-544-203

YOUR CONNECTION TO QUALITY & SERVICE

**EDAC INC** TORONTO, ONTARIO CANADA

THESE DRAWINGS AND SPECIFICATIONS ARE THE PROPERTY OF EDAC INC.,AND SHALL NOT BE REPRODUCED, OR COPIED OR USED AS THE BASIS FOR THE MANUFACTURE OR SALE OF APPARATUS WITHOUT WRITTEN PERMISSION.