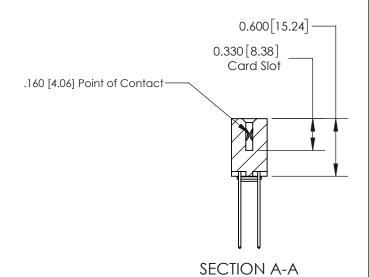

## **Contact Detail**

544-Wire Wrap .050x.025(1.27x0.64) - Tail LG=.750(19.05)

.156 [3.96] Contact Spacing x .200 [5.08] Row Spacing

THIS IS A C.A.D. GENERATED DRAWING DO NOT MAKE MANUAL REVISIONS TO MASTER.