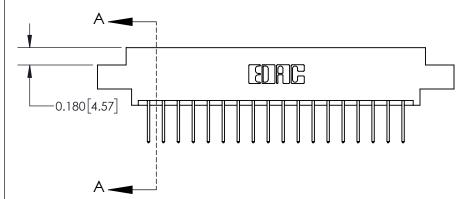

**Mounting Option** 

07-M3-0.5 Metric Threaded Inserts

ISSUE NUMBER

ORIGINAL

837/887 Series High Temp Card Edge Connector Part Number: 837-036-523-807

YOUR CONNECTION TO QUALITY & SERVICE

**EDAC INC** TORONTO, ONTARIO CANADA

THESE DRAWINGS AND SPECIFICATIONS ARE THE PROPERTY OF EDAC INC.,AND SHALL NOT BE REPRODUCED, OR COPIED OR USED AS THE BASIS FOR THE MANUFACTURE OR SALE OF APPARATUS WITHOUT WRITTEN PERMISSION.