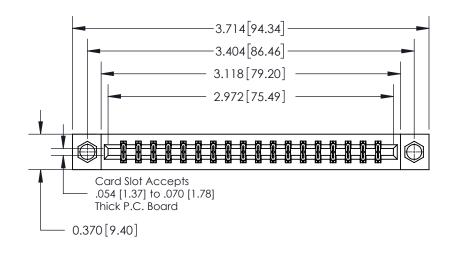

ISSUE NUMBER

ORIGINAL

837/887 Series High Temp Card Edge Connector Part Number: 837-036-523-807

YOUR CONNECTION TO QUALITY & SERVICE

**EDAC INC** TORONTO, ONTARIO CANADA

THESE DRAWINGS AND SPECIFICATIONS ARE THE PROPERTY OF EDAC INC.,AND SHALL NOT BE REPRODUCED, OR COPIED OR USED AS THE BASIS FOR THE MANUFACTURE OR SALE OF APPARATUS WITHOUT WRITTEN PERMISSION.

| ACAD REFERENCE NO. 837 ENG MAST |                  |  |  |
|---------------------------------|------------------|--|--|
| DRAWN: J.LEE                    | DATE: OCT. 06/09 |  |  |
| CHECKED:                        | DATE:            |  |  |
| SCALE: NTS                      | SHEET 1 OF 2     |  |  |
| DRAWING NUMBER                  | ISSUE            |  |  |
| 837 Assembly                    | 1                |  |  |