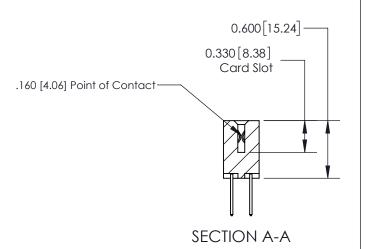

## **Contact Detail**

523-P.C. Tail .025 Sq.(0.64 Sq.) - Tail LG=.390(9.91)

.156 [3.96] Contact Spacing x .200 [5.08] Row Spacing

THIS IS A C.A.D. GENERATED DRAWING DO NOT MAKE MANUAL REVISIONS TO MASTER.

**See Accompanying Page for:** 

**Contact Bend Details** 

ISSUE NUMBER

ORIGINAL

1

| 837/887 Series High Temp Card Edge Connector<br>Contact Bend Detail |                                                                  | ACAD REFERENCE NO. | 837 ENG MASTER   |               |
|---------------------------------------------------------------------|------------------------------------------------------------------|--------------------|------------------|---------------|
|                                                                     |                                                                  | DRAWN: J.LEE       | DATE: OCT. 06/09 |               |
|                                                                     |                                                                  | CHECKED:           | DATE:            |               |
| EDAC INC                                                            | OR USED AS THE BASIS FOR THE<br>MANUFACTURE OR SALE OF APPARATUS | SCALE: NTS         | SHEET            | 2 <b>OF</b> 2 |
| TORONTO, ONTARIO CANADA                                             |                                                                  | DRAWING NUMBER     | •                | ISSUE         |
| MANUF                                                               |                                                                  | 837 Assembly       |                  | 1             |