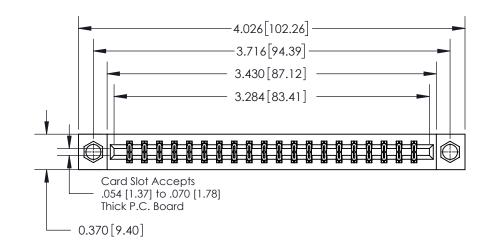

**Mounting Option** 

08-#4-40 Unified Threaded Inserts

## **Contact Detail**

500-Wire Hole .050x.025(1.27x0.64) - Tail LG=.260(6.60)

.156 [3.96] Contact Spacing x .200 [5.08] Row Spacing

THIS IS A C.A.D. GENERATED DRAWING DO NOT MAKE MANUAL REVISIONS TO MASTER.

ISSUE NUMBER ORIGINAL

**See Accompanying Page for:** 

**Contact Bend Details** 

837/887 Series High Temp Card Edge Connector Part Number: 837-040-500-808

YOUR CONNECTION TO QUALITY & SERVICE

**EDAC INC** TORONTO, ONTARIO CANADA