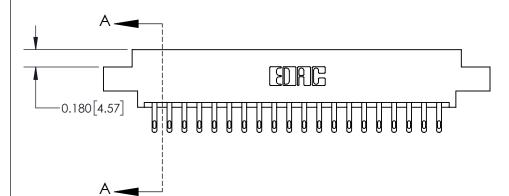

ISSUE NUMBER ORIGINAL

**See Accompanying Page for:** 

**Contact Bend Details** 

837/887 Series High Temp Card Edge Connector Part Number: 837-040-500-808

YOUR CONNECTION TO QUALITY & SERVICE

**EDAC INC** TORONTO, ONTARIO CANADA