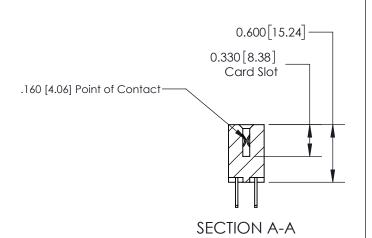

ISSUE NUMBER

ORIGINAL

1

| 837/887 Series High Temp Card Edge Connector<br>Contact Bend Detail |                                                                                                                                    | ACAD REFERENCE NO. | 837 ENG MASTER   |               |
|---------------------------------------------------------------------|------------------------------------------------------------------------------------------------------------------------------------|--------------------|------------------|---------------|
|                                                                     |                                                                                                                                    | DRAWN: J.LEE       | DATE: OCT. 06/09 |               |
|                                                                     |                                                                                                                                    | CHECKED:           | DATE:            |               |
| EDAC INC                                                            | THESE DRAWINGS AND SPECIFICATIONS ARE THE PROPERTY OF EDAC INC.,AND SHALL NOT BE REPRODUCED,OR COPIED OR USED AS THE BASIS FOR THE | SCALE: NTS         | SHEET            | 2 <b>OF</b> 2 |
| TORONTO, ONTARIO CANADA                                             |                                                                                                                                    | DRAWING NUMBER     | •                | ISSUE         |
| YOUR CONNECTION TO QUALITY & SERVICE                                | MANUFACTURE OR SALE OF APPARATUS WITHOUT WRITTEN PERMISSION.                                                                       | 837 Assembly       |                  | 1             |