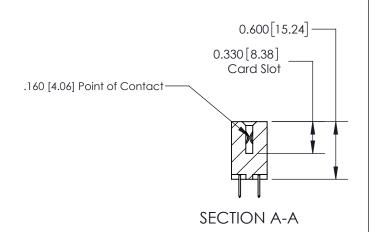

ISSUE NUMBER

ORIGINAL

1

| 837/887 Series High Temp Card Edge Connector<br>Contact Bend Detail |                                                                                                                                     | ACAD REFERENCE NO. | 837 ENG MASTER   |               |
|---------------------------------------------------------------------|-------------------------------------------------------------------------------------------------------------------------------------|--------------------|------------------|---------------|
|                                                                     |                                                                                                                                     | DRAWN: J.LEE       | DATE: OCT. 06/09 |               |
|                                                                     |                                                                                                                                     | CHECKED:           | DATE:            |               |
| EDAC INC                                                            | THESE DRAWINGS AND SPECIFICATIONS ARE THE PROPERTY OF EDAC INC.,AND SHALL NOT BE REPRODUCED, OR COPIED OR USED AS THE BASIS FOR THE | SCALE: NTS         | SHEET            | 2 <b>OF</b> 2 |
| TORONTO, ONTARIO CANADA                                             |                                                                                                                                     | DRAWING NUMBER     | •                | ISSUE         |
| YOUR CONNECTION TO QUALITY & SERVICE                                | MANUFACTURE OR SALE OF APPARATUS WITHOUT WRITTEN PERMISSION.                                                                        | 837 Assembly       |                  | 1             |