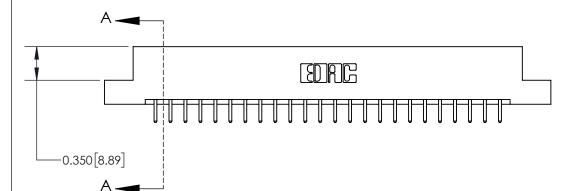

ISSUE NUMBER

ORIGINAL

**See Accompanying Page for:** 

**Contact Bend Details** 

837/887 Series High Temp Card Edge Connector Part Number: 837-048-520-208

**EDAC INC** TORONTO, ONTARIO CANADA

THESE DRAWINGS AND SPECIFICATIONS ARE THE PROPERTY OF EDAC INC.,AND SHALL NOT BE REPRODUCED, OR COPIED OR USED AS THE BASIS FOR THE MANUFACTURE OR SALE OF APPARATUS WITHOUT WRITTEN PERMISSION.

| ACAD REFERENCE NO. 837 ENG MAST |                  |  |  |
|---------------------------------|------------------|--|--|
| DRAWN: J.LEE                    | DATE: OCT. 06/09 |  |  |
| CHECKED:                        | DATE:            |  |  |
| SCALE: NTS                      | SHEET 1 OF 2     |  |  |
| DRAWING NUMBER                  | ISSUE            |  |  |
| 837 Assembly                    | 1                |  |  |