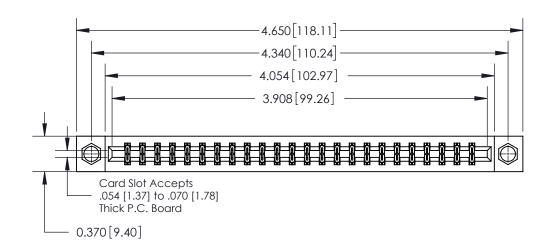

**Mounting Option** 

08-#4-40 Unified Threaded Inserts

## **Contact Detail**

520-P.C. Tail .030x.018(0.76x0.46) - Tail LG=.175(4.45)

.156 [3.96] Contact Spacing x .200 [5.08] Row Spacing

THIS IS A C.A.D. GENERATED DRAWING DO NOT MAKE MANUAL REVISIONS TO MASTER.

ISSUE NUMBER

ORIGINAL

**See Accompanying Page for:** 

**Contact Bend Details** 

837/887 Series High Temp Card Edge Connector Part Number: 837-048-520-208

**EDAC INC** TORONTO, ONTARIO CANADA

THESE DRAWINGS AND SPECIFICATIONS ARE THE PROPERTY OF EDAC INC.,AND SHALL NOT BE REPRODUCED, OR COPIED OR USED AS THE BASIS FOR THE MANUFACTURE OR SALE OF APPARATUS WITHOUT WRITTEN PERMISSION.