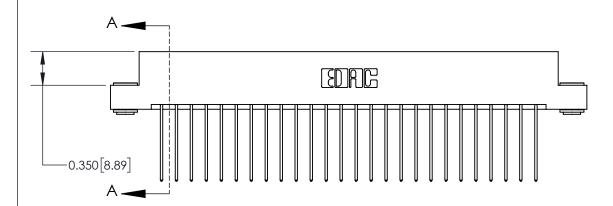

ISSUE NUMBER

ORIGINAL

1

| 837/887 Series High Temp Card Edge Connector<br>Contact Bend Detail |                                                                                                                                    | ACAD REFERENCE NO. | 837 ENG MASTER   |               |
|---------------------------------------------------------------------|------------------------------------------------------------------------------------------------------------------------------------|--------------------|------------------|---------------|
|                                                                     |                                                                                                                                    | DRAWN: J.LEE       | DATE: OCT. 06/09 |               |
|                                                                     |                                                                                                                                    | CHECKED:           | DATE:            |               |
| EDAC INC                                                            | THESE DRAWINGS AND SPECIFICATIONS ARE THE PROPERTY OF EDAC INC.,AND SHALL NOT BE REPRODUCED,OR COPIED OR USED AS THE BASIS FOR THE | SCALE: NTS         | SHEET            | 2 <b>OF</b> 2 |
| TORONTO, ONTARIO CANADA                                             |                                                                                                                                    | DRAWING NUMBER     | •                | ISSUE         |
| YOUR CONNECTION TO QUALITY & SERVICE                                | MANUFACTURE OR SALE OF APPARATUS WITHOUT WRITTEN PERMISSION.                                                                       | 837 Assembly       |                  | 1             |