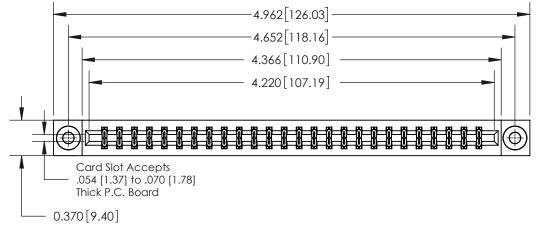

0.600 [15.24] 0.330[8.38] Card Slot .160 [4.06] Point of Contact SECTION A-A

**See Accompanying Page for:** 

**Contact Bend Details** 

837/887 Series High Temp Card Edge Connector Part Number: 837-052-541-203