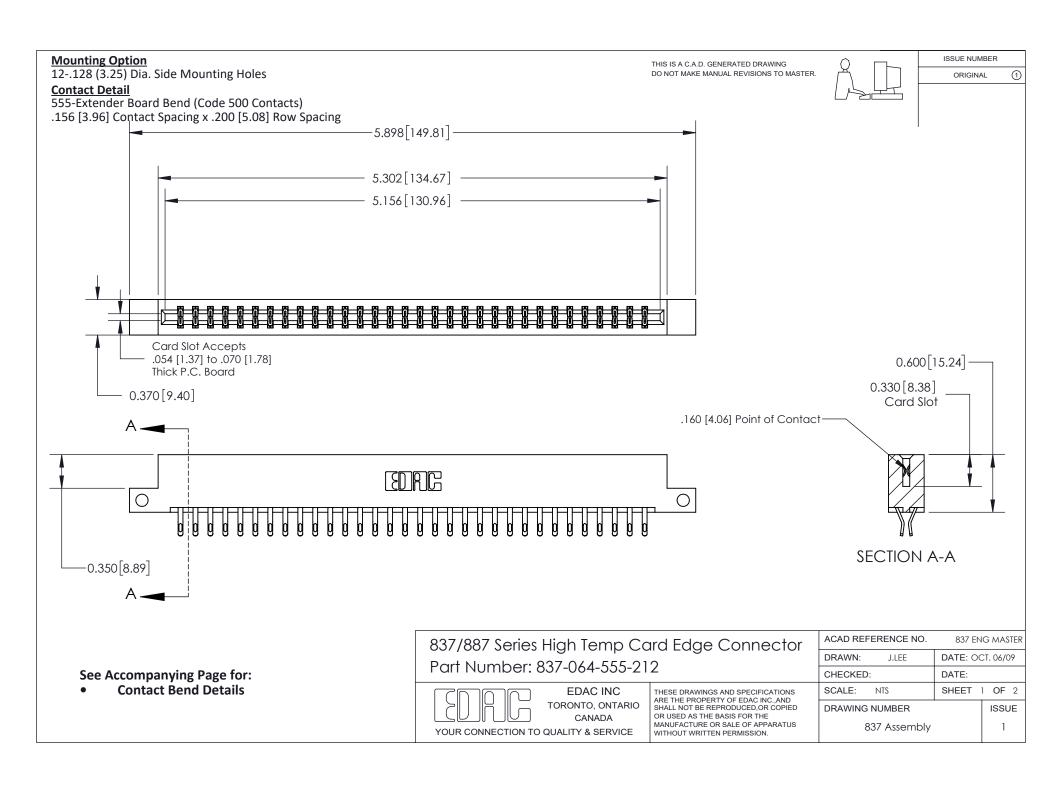

ISSUE NUMBER

ORIGINAL

1

| 837/887 Series High Temp Card Edge Connector<br>Contact Bend Detail |                                                                                                                                                                                                   | ACAD REFERENCE NO. 837 EN |                  | 3 MASTER      |
|---------------------------------------------------------------------|---------------------------------------------------------------------------------------------------------------------------------------------------------------------------------------------------|---------------------------|------------------|---------------|
|                                                                     |                                                                                                                                                                                                   | DRAWN: J.LEE              | DATE: OCT. 06/09 |               |
|                                                                     |                                                                                                                                                                                                   | CHECKED:                  | DATE:            |               |
| TORONTO, ONTARIO                                                    | THESE DRAWINGS AND SPECIFICATIONS ARE THE PROPERTY OF EDAC INC., AND SHALL NOT BE REPRODUCED, OR COPIED OR USED AS THE BASIS FOR THE MANUFACTURE OR SALE OF APPARATUS WITHOUT WRITTEN PERMISSION. | SCALE: NTS                | SHEET            | 2 <b>OF</b> 2 |
|                                                                     |                                                                                                                                                                                                   | DRAWING NUMBER            | •                | ISSUE         |
| YOUR CONNECTION TO QUALITY & SERVICE                                |                                                                                                                                                                                                   | 837 Assembly              |                  | 1             |