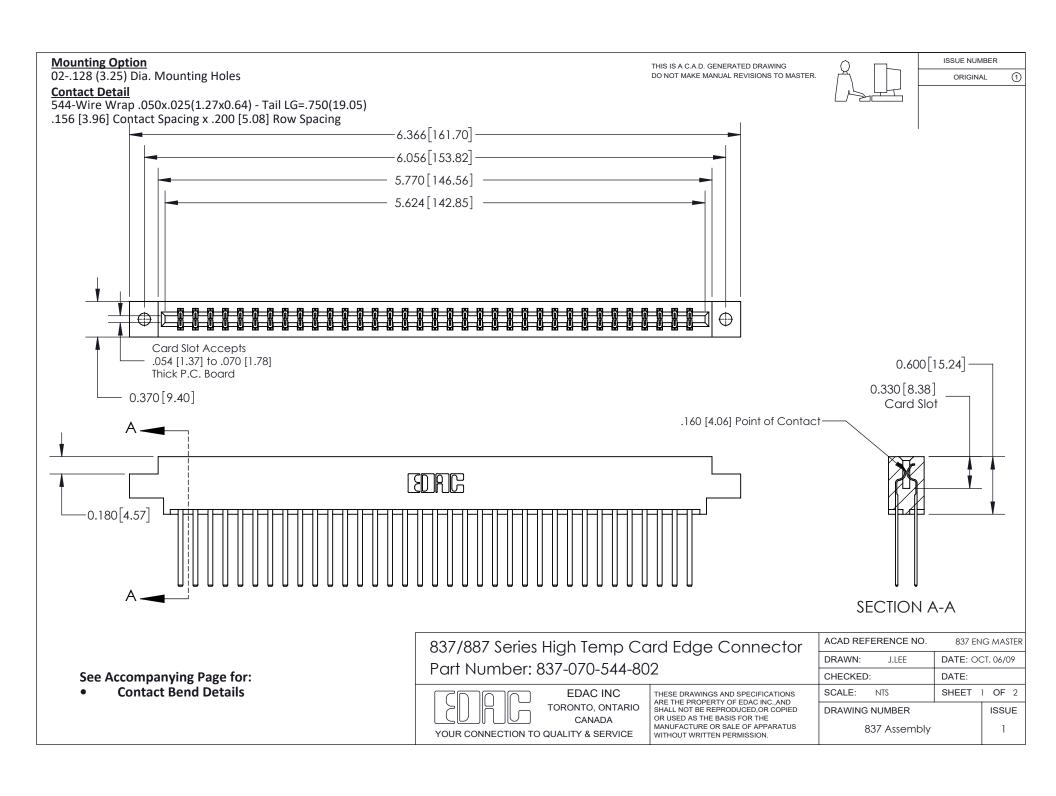

ISSUE NUMBER

ORIGINAL

1

| 837/887 Series High Temp Card Edge Connector<br>Contact Bend Detail |                                                                                                                                                                                                   | ACAD REFERENCE NO. 837 EN |                  | 3 MASTER      |
|---------------------------------------------------------------------|---------------------------------------------------------------------------------------------------------------------------------------------------------------------------------------------------|---------------------------|------------------|---------------|
|                                                                     |                                                                                                                                                                                                   | DRAWN: J.LEE              | DATE: OCT. 06/09 |               |
|                                                                     |                                                                                                                                                                                                   | CHECKED:                  | DATE:            |               |
| TORONTO, ONTARIO                                                    | THESE DRAWINGS AND SPECIFICATIONS ARE THE PROPERTY OF EDAC INC., AND SHALL NOT BE REPRODUCED, OR COPIED OR USED AS THE BASIS FOR THE MANUFACTURE OR SALE OF APPARATUS WITHOUT WRITTEN PERMISSION. | SCALE: NTS                | SHEET            | 2 <b>OF</b> 2 |
|                                                                     |                                                                                                                                                                                                   | DRAWING NUMBER            | •                | ISSUE         |
| YOUR CONNECTION TO QUALITY & SERVICE                                |                                                                                                                                                                                                   | 837 Assembly              |                  | 1             |